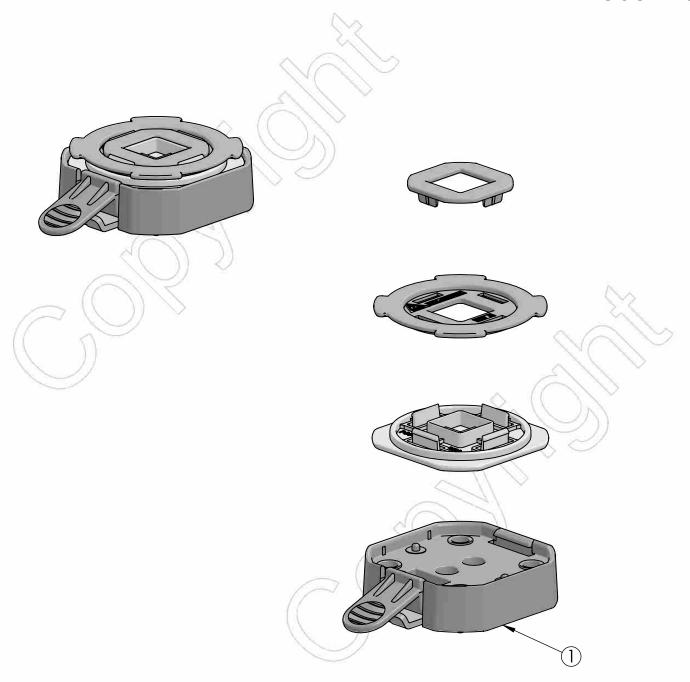

## DUO604-02

OtterBox uniVERSE Connector with Quick Release adapter

Version: 1.0

| POS | PARTS LIST | QTY. | DESCRIPTION                                                 | вох |
|-----|------------|------|-------------------------------------------------------------|-----|
| 1   | P44-00070  | 1    | uniVERSE center adapter w. Q-release                        |     |
|     | MK10-0061  | 1    | Fixing bag for uniVERSE center adapter w. Q-Release         |     |
|     | MK15-0314  | 1    | Installation Guide for uniVERSE center adapter w. Q-Release |     |
|     | B0151      | 1    | Box L193xW126xH63mm / L7.6xW5.0xH2.5in                      |     |