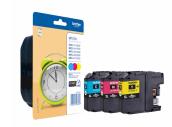

## Brother LC125XLRBWBP ink cartridge 3 pc(s) Original Cyan, Magenta, Yellow

Brand : Brother Product code: LC125XLRBWBP

Product name: LC125XLRBWBP

LC125XLRBWBP Ink Cartridge Pack

Brother LC125XLRBWBP ink cartridge 3 pc(s) Original Cyan, Magenta, Yellow:

Genuine Brother LC125XLRBWBP high ink cartridges - worth it every time. Brother LC125XLRBWBP. Supply type: Multi pack, Colour ink page yield: 1200 pages, Printing colours: Cyan, Magenta, Yellow, Quantity per pack: 3 pc(s)