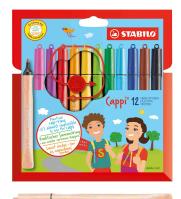

# STABILO Cappi felt pen Medium Multicolour 12 pc(s)

Brand : STABILO Product code: 168/12-4

Product name: Cappi

Fibre-tip Pens with 1 Cap-Ring, 12pcs

STABILO Cappi felt pen Medium Multicolour 12 pc(s):

#### **Product features**

- Pen caps can be threaded onto a cap-ring so it's almost impossible to lose them.
- Unusual tube shape so the pen doesn't roll away and can be easily picked-up.
- Ergonomic grip zone ideally designed for children's hands.
- Line width approx. 1 mm.
- Washable ink.
- Ventilated cap.
- Can be left uncapped for up to 24 hours without drying out.

### **Dealer benefits**

- Product innovation enables unusual sales story.
- Cap-ring prevents losing the caps and provides additional transport function benefit.
- The new coloring packaging concept increases the attractiveness and conveys the product.