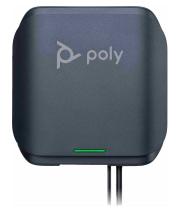

## POLY Rove Multi Cell DECT 1880-1900 MHz B4 Base Station

Brand: POLY Product code: 8J8W4AA

Product name: Rove Multi Cell DECT 1880-1900 MHz B4

**Base Station** 

- Meet the Poly Rove B4 base station. It's compatible with all Poly Rove products and easily scales with your growth. So, no more stressing about outgrowing your communication solution.

- Communicate with confidence using the Poly Rove B4 base station. DECT ™ tech ensures end-to-end encryption for seamless, private conversations from handset to base station.

Rove Multi Cell DECT 1880-1900 MHz B4 Base Station

Scalable. Secure. Safe

Secure your conversations with the Poly Rove B4 base station DECT ™ end-to-end encryption. Built for enterprise deployments and compatible with any of the Poly Rove handsets and the Rove R8 repeater, the Rove B4 base station keeps teams going.