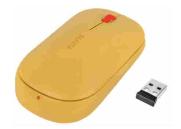

## Leitz Cosy mouse Office Ambidextrous RF Wireless + Bluetooth 4000 DPI

Brand: Leitz Product code: 65310019

**Product name:** Cosy

Cosy Wireless Mouse

Leitz Cosy mouse Office Ambidextrous RF Wireless + Bluetooth 4000 DPI:

Make yourself at home wherever your working day takes you with the Cosy Range from Leitz. With it's minimalist design and inviting matt finish colours, you can add style and colour to your workspace. The Cosy SureTrack™ Dual Wireless Mouse ensures precision tracking on any surface and features multiple connectivity, security and personalisation options so it can adapt to your surroundings with you. This premium quality computer mouse is the perfect addition to your home or office to ensure you stay relaxed and productive all day.

Leitz Cosy. Form factor: Ambidextrous. Device interface: RF Wireless + Bluetooth, Movement resolution: 4000 DPI, Buttons type: Pressed buttons, Buttons quantity: 3, Scroll type: Wheel. Power source: Batteries. Works on any surface. Product colour: Orange