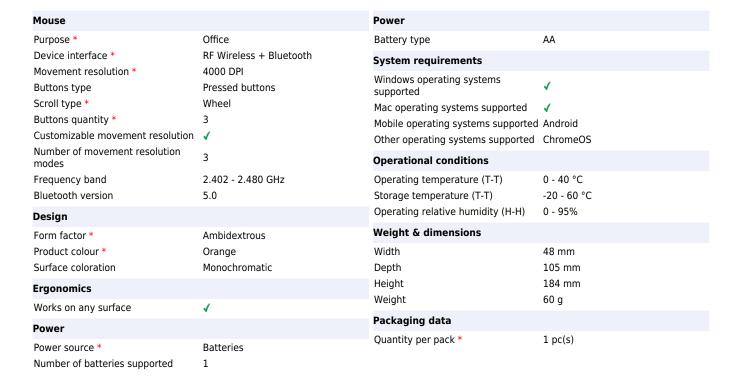

## Leitz Cosy mouse Office Ambidextrous RF Wireless + Bluetooth 4000 DPI

Brand: Leitz Product code: 65310019

**Product name:** Cosy

Cosy Wireless Mouse

Leitz Cosy mouse Office Ambidextrous RF Wireless + Bluetooth 4000 DPI:

Leitz Cosy. Form factor: Ambidextrous. Device interface: RF Wireless + Bluetooth, Movement resolution: 4000 DPI, Buttons type: Pressed buttons, Buttons quantity: 3, Scroll type: Wheel. Power source: Batteries. Works on any surface. Product colour: Orange