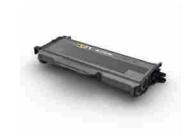

## Ricoh Black Toner Print Cartridge, 2600 pages

Brand: Ricoh Product code: 406837

Product name: Black Toner Print Cartridge, 2600 pages

SP 1200E, 2600 Pages

Product colour

Ricoh Black Toner Print Cartridge, 2600 pages:

Ricoh Black Toner Print Cartridge, 2600 pages. Black toner page yield: 2600 pages, Printing colours: Black, Quantity per pack: 1 pc(s)

Black

Harmonized System (HS) code

84439990

5711045546488

4961311863806