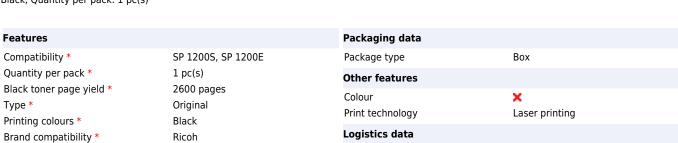

## Ricoh Black Toner Print Cartridge, 2600 pages

Brand: Ricoh Product code: 406837

Product name: Black Toner Print Cartridge, 2600 pages

SP 1200E, 2600 Pages

Product colour

Ricoh Black Toner Print Cartridge, 2600 pages:

Ricoh Black Toner Print Cartridge, 2600 pages. Black toner page yield: 2600 pages, Printing colours: Black, Quantity per pack: 1 pc(s)

Black

Harmonized System (HS) code

84439990

5711045546488

4961311863806