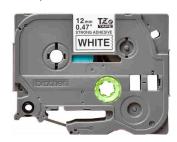

## **Brother Extra Strength Adhesive Tape**

Brand: Brother Product code: TZE-S231

**Product name:** Extra Strength Adhesive Tape

12mm x 8m, Black on White, Extra Strength Adhesive

Brother Extra Strength Adhesive Tape. Label colour: Black on white, Tape type: TZ, Product colour:

Black. Tape width: 1.2 cm, Tape length: 8 m, Width: 20 mm. Tape size: 1.2 cm

| Features                                                                               |                                                     | Features                       |                                                                                                                                                                                                                                                                                                                                                                                                                                                                                                                                                                                                                                                                                                                                                                                                                                                                                                                                                                                                                                                                                                                                                                                                                                                                                                                                                                                                                                                                                                                                                                                                                                                                                                                                                                                                                                                                                                                                                                                                                                                                                                                               |
|----------------------------------------------------------------------------------------|-----------------------------------------------------|--------------------------------|-------------------------------------------------------------------------------------------------------------------------------------------------------------------------------------------------------------------------------------------------------------------------------------------------------------------------------------------------------------------------------------------------------------------------------------------------------------------------------------------------------------------------------------------------------------------------------------------------------------------------------------------------------------------------------------------------------------------------------------------------------------------------------------------------------------------------------------------------------------------------------------------------------------------------------------------------------------------------------------------------------------------------------------------------------------------------------------------------------------------------------------------------------------------------------------------------------------------------------------------------------------------------------------------------------------------------------------------------------------------------------------------------------------------------------------------------------------------------------------------------------------------------------------------------------------------------------------------------------------------------------------------------------------------------------------------------------------------------------------------------------------------------------------------------------------------------------------------------------------------------------------------------------------------------------------------------------------------------------------------------------------------------------------------------------------------------------------------------------------------------------|
| Label colour * Tape type Product colour Print technology Laminated Brand compatibility | Black on white TZ Black Thermal transfer  ✓ Brother | Compatibility                  | GL-100, PT-1000, PT-1000BM, PT-1010, PT-1010, PT-1010B, PT-1010NB, PT-1010R, PT-1010R, PT-1010NB, PT-1010NB, PT-1090BK, PT-1100SBV, PT-1100ST, PT-1120, PT-1130, PT-1160, PT-1170, PT-1180, PT-1190, PT-1200, PT-1230PC, PT-1280, PT-1280SR, PT-1280VP, PT-128AF, PT-1290, PT-1290BT, PT-1290BT2, PT-1290BT, PT-1500, PT-1500, PT-1500, PT-1500, PT-1600, PT-1700, PT-1750, PT-1830, PT-1830C, PT-1830SC, PT-1830SC, PT-1830SC, PT-1830SC, PT-1830SC, PT-1880W, PT-1880, PT-1880C, PT-1880K, PT-1880C, PT-1880C, PT-1880C, PT-1950, PT-1960, PT-200, PT-2030, PT-2030AD, PT-2030VP, PT-2100, PT-2110, PT-2200, PT-2210, PT-2110, PT-2200, PT-2210, PT-2100, PT-2430PC, PT-2500PC, PT-2600, PT-2610, PT-2700, PT-2710, PT-2730, PT-2730VP, PT-310B, PT-3730, PT-3730VP, PT-350, PT-3600, PT-44000, PT-520, PT-550, PT-580C, PT-590, PT-540, PT-550, PT-580C, PT-6100, PT-7100, PT-7500, PT-9200DX, PT-9200PC, PT-9400, PT-9200DX, PT-9200PC, PT-9400, PT-9500PC, PT-9600, PT-D200BT, PT-D200BA, PT-D300B, PT-B300, |
|                                                                                        |                                                     | Weight & dimensions            |                                                                                                                                                                                                                                                                                                                                                                                                                                                                                                                                                                                                                                                                                                                                                                                                                                                                                                                                                                                                                                                                                                                                                                                                                                                                                                                                                                                                                                                                                                                                                                                                                                                                                                                                                                                                                                                                                                                                                                                                                                                                                                                               |
|                                                                                        |                                                     | Tape width * Tape length Width | 1.2 cm<br>8 m<br>20 mm                                                                                                                                                                                                                                                                                                                                                                                                                                                                                                                                                                                                                                                                                                                                                                                                                                                                                                                                                                                                                                                                                                                                                                                                                                                                                                                                                                                                                                                                                                                                                                                                                                                                                                                                                                                                                                                                                                                                                                                                                                                                                                        |