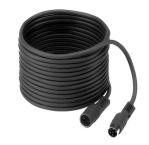

## Bosch LBB4116/10 signal cable 10 m Grey

**Brand :** Bosch **Product code:** F.01U.507.784

Product name: LBB4116/10

- Prefabricated to reduce installation time

- Low smoke zero halogen to comply with safety and environmental standards System extension cable, DCN, NHFR,  $10\ m$ 

Bosch LBB4116/10 signal cable 10 m Grey:

System extension cable, 10m

Bosch LBB4116/10. Cable length: 10 m, Connector(s): DCN, Connector gender: Male/Female

| Features         |             | Features       |      |
|------------------|-------------|----------------|------|
| Cable length *   | 10 m        | Product colour | Grey |
| Connector(s)     | DCN         | Cable diameter | 6 mm |
| Connector gender | Male/Female | Quantity       | 1    |