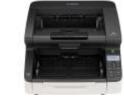

## Fast and durable A3 production scanner

Optimised for customers who demand exceptional high-speed productivity, superior image quality and dependable feeding performance, this A3 scanner is robust, simple to use and performs quietly

### Reliable

Robust, durable paper feed and transport rollers – delivers up to 30,000 scans per day Canon imageFORMULA DR-G2110. Maximum scan size: 305 x 432 mm, Optical scanning resolution: 600 x 600 DPI, ADF scan speed (b/w, A3): 120 ppm. Scanner type: Sheet-fed scanner, Product colour: Black, White. Sensor type: CIS, Daily duty cycle (max): 50000 pages, Light source: RGB LED. Standard input capacity: 500 sheets. Maximum ISO A-series paper size: A3, Auto Document Feeder (ADF) media weight:  $20 - 209 \text{ g/m}^2$ 