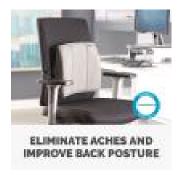

## Fellowes Slimline Back Support Graphite:

- New slimmer profile to suit today's office chairs
- Greater flexibility of support to suit the individual user
- Modern soft touch fabric and contrasting stitching
- Adjustable straps hold cushion in place
- Graphite