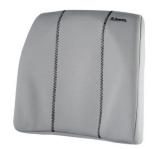

## **Fellowes Slimline Back Support Graphite**

Brand : Fellowes Product code: 9190901

**Product name:** Slimline Back Support Graphite

332 x 78 x 310mm

## Fellowes Slimline Back Support Graphite:

- New slimmer profile to suit today's office chairs
- Greater flexibility of support to suit the individual user
- Modern soft touch fabric and contrasting stitching
- Adjustable straps hold cushion in place
- Graphite

Fellowes Slimline Back Support Graphite. Product colour: Graphite. Weight: 340 g

| Features            |          | Technical details  |                   |
|---------------------|----------|--------------------|-------------------|
| Product colour      | Graphite | Dimensions (WxDxH) | 332 x 78 x 310 mm |
| Weight & dimensions |          | Warranty period    | 5 year(s)         |
| Weight              | 340 g    |                    |                   |