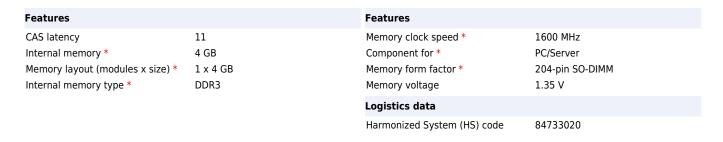

## ADATA ADDS1600W4G11-S memory module 4 GB 1 x 4 GB DDR3 1600 MHz

Product code: ADDS1600W4G11-S

Product name: ADDS1600W4G11-S

4713435798409

Disclaimer. The information published here (the "Information") is based on sources that can be considered reliable, typically the manufacturer, but this Information is provided "AS IS" and without guarantee of correctness or completeness. The Information is only indicative and can be changed at any time without notification. No rights can be based on the Information. Suppliers or aggregators of this Information do not accept any liability with regard to the content of (web)pages and other documents, including its Information. The publisher of the Information can not be held liable for the content of 3rd party websites that are linking this Information or are linked to from this Information. You as the User of the Information are solely responsible for the choice and usage of this Information. You are not entitled to transfer, copy or otherwise multiply or distribute the Information. You are obliged to follow the directions of the copyright owner(s) with regard to the use of the Information. Exclusively Dutch law is applicable. With regard to price and stock data on the site, the publisher followed a number of starting points, which are not necessarily relevant for your private or business circumstances. Therefore, the price and stock data are only indicative and are subject to changes. You are personally responsible for the way you use and apply this information. As a user of the Information or sites or documents in which this Information is included, you will adhere to standard fair use including avoidance of spamming, ripping, intellectual-property violations, privacy violations, and any other illegal activity.