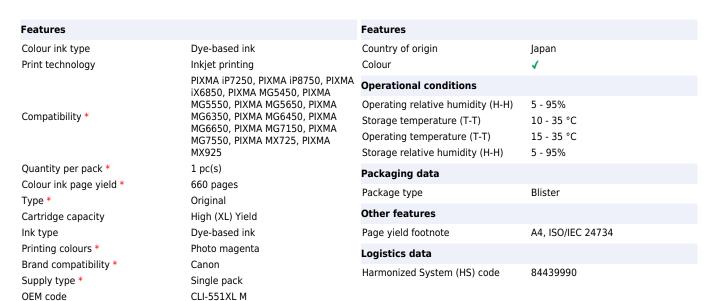

CLI-551XL High Yield Magenta Ink Cartridge

This high yield magenta ink provides up to 2x more prints than the standard equivalent. The ChromaLife100+ system magenta ink is used for printing documents and photos. This 11ml ink tank allows you to print up to 660 pages of A4 documents at ISO/IEC 29102¹ standard.. Canon CLI-551XL High Yield Magenta Ink Cartridge. Colour ink type: Dye-based ink, Cartridge capacity: High (XL) Yield, Supply type: Single pack, Colour ink page yield: 660 pages, Printing colours: Photo magenta, Quantity per pack: 1 pc(s)