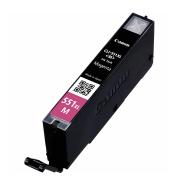

## Canon CLI-551XL High Yield Magenta Ink Cartridge

Brand : Canon Product code: 6445B001

Product name: CLI-551XL High Yield Magenta Ink

Cartridge

- Genuine Canon Ink produces on average 35% more quality prints than imitation cartridges<sup>2</sup>
- Genuine Canon Ink provides consistent quality prints 100% of the time<sup>2</sup>
- Genuine Canon Ink is 100% reliable so you can print with less stress<sup>2</sup>
- Return every ink and toner cartridge to be reused or recycled. It's free, easy and environmentally friendly.

CLI-551XL High Yield Magenta Ink Cartridge

This high yield magenta ink provides up to 2x more prints than the standard equivalent. The ChromaLife100+ system magenta ink is used for printing documents and photos. This 11ml ink tank allows you to print up to 660 pages of A4 documents at ISO/IEC 29102¹ standard.. Canon CLI-551XL High Yield Magenta Ink Cartridge. Colour ink type: Dye-based ink, Cartridge capacity: High (XL) Yield, Supply type: Single pack, Colour ink page yield: 660 pages, Printing colours: Photo magenta, Quantity per pack: 1 pc(s)