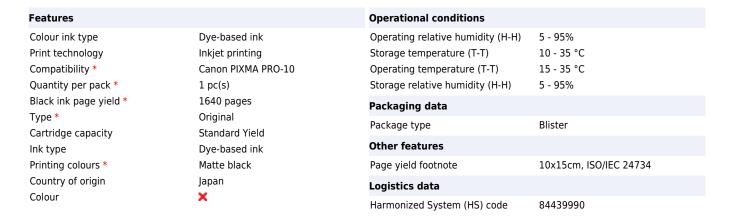

Canon PGI-72MBK Matte Black Ink Cartridge. Colour ink type: Dye-based ink, Cartridge capacity: Standard Yield, Printing colours: Matte black, Quantity per pack: 1 pc(s), Black ink page yield: 1640 pages