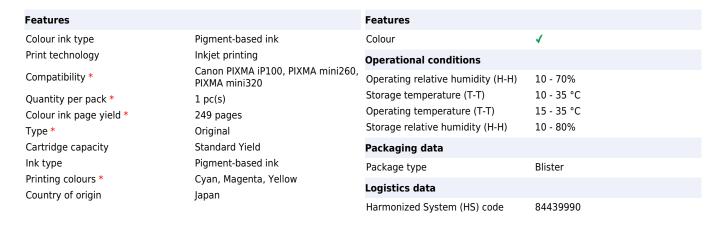

Canon CLI-36 C/M/Y Colour Ink Cartridge. Colour ink type: Pigment-based ink, Cartridge capacity: Standard Yield, Colour ink page yield: 249 pages, Printing colours: Cyan, Magenta, Yellow, Quantity per pack: 1 pc(s)