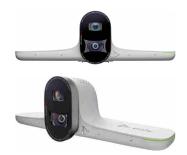

## **POLY Studio E70 Smart Camera**

Brand: POLY Product code: 842F8AA

Product name: Studio E70 Smart Camera

- Experience lifelike clarity in your large meeting rooms with an intelligently built camera made for hybrid working environments. And with the dual camera and seamless transitions everyone is seen in sharp detail.
- An artistically engineered meeting experience and Al come together to create Poly DirectorAl smart camera technology. Choose between different framing and tracking modes to create the most equitable experience for your hybrid meetings.

Studio E70 Smart Camera

As good as being together

The Poly Studio E70 is an intelligent camera that brings clear video quality, and advanced analytics to meeting rooms. Dual cameras are boosted by Poly DirectorAl technology to create a vibrant video experience.