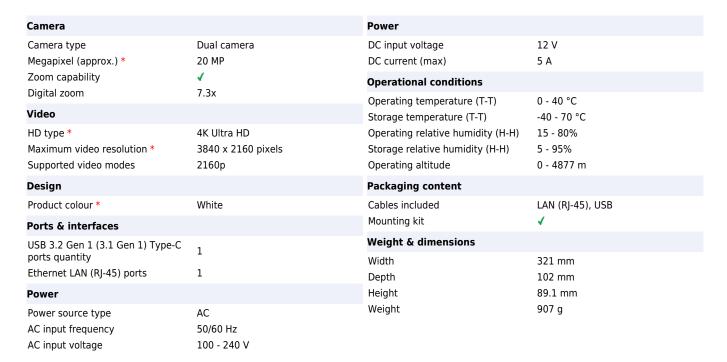

POLY Studio E70 Smart Camera. Megapixel (approx.): 20 MP. HD type: 4K Ultra HD, Maximum video resolution: 3840 x 2160 pixels, Supported video modes: 2160p. Digital zoom: 7.3x. Product colour: White

Disclaimer. The information published here (the "Information") is based on sources that can be considered reliable, typically the manufacturer, but this Information is provided "AS IS" and without guarantee of correctness or completeness. The Information is only indicative and can be changed at any time without notification. No rights can be based on the Information. Suppliers or aggregators of this Information do not accept any liability with regard to the content of (web)pages and other documents, including its Information. The publisher of the Information can not be held liable for the content of 3rd party websites that are linking this Information or are linked to from this Information. You as the User of the Information are solely responsible for the choice and usage of this Information. You are not entitled to transfer, copy or otherwise multiply or distribute the Information. You are obliged to follow the directions of the copyright owner(s) with regard to the use of the Information. Exclusively Dutch law is applicable. With regard to price and stock data on the site, the publisher followed a number of starting points, which are not necessarily relevant for your private or business circumstances. Therefore, the price and stock data are only indicative and are subject to changes. You are personally responsible for the way you use and apply this information. As a user of the Information or sites or documents in which this Information is included, you will adhere to standard fair use including avoidance of spamming, ripping, intellectual-property violations, privacy violations, and any other illegal activity.