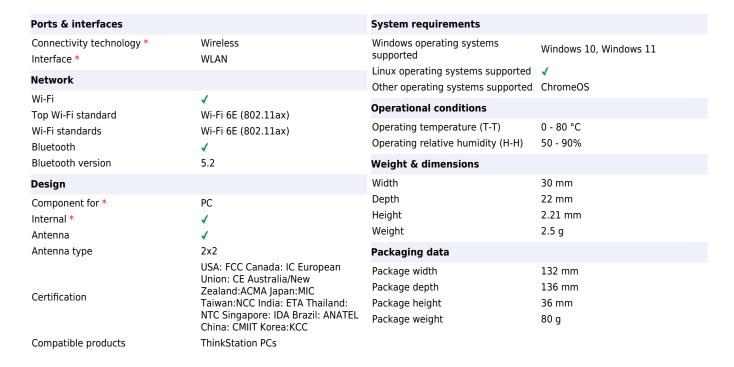

## Lenovo 4XC1L37930 network card Internal WLAN

Brand: Lenovo Product code: 4XC1L37930

Product name: 4XC1L37930

- Intel Generic, high-performance, low-power dual band Pre-Standard-802.11ax R2 2x2, both with 160 MHz channel support - Wi-Fi 6E

- Bluetooth 5.2, Bluetooth Audio Offload
- Full support Windows 10/11, Linux, Chrome OS
- Fully compatible with certain ThinkStation PCs

ThinkStation Intel Wi-Fi 6E AX211 WLAN Module

## Lenovo 4XC1L37930 network card Internal WLAN:

The ThinkStation Intel Wi-Fi 6E AX211 WLAN Module with External Antenna Kit using the Intel Wi-Fi 6E AX211 adapter which will dramatically reshape your connected experience at work with ThinkStation PCs. It represents the third generation of the new SoC-integrated architecture, which splits the Wi-Fi and Bluetooth radio blocks into an integrated MAC block, residing in the Intel SoC, and a PHY/RF block, residing in the RF companion module. Using a Wi-Fi-2x2 chip, has two RF chains for Wi-Fi, and one of the chains shares an antenna with the Bluetooth chain.

Lenovo 4XC1L37930. Internal. Connectivity technology: Wireless, Interface: WLAN. Top Wi-Fi standard: Wi-Fi 6E (802.11ax). Antenna type: 2x2

195892082323

0195892082323

Disclaimer. The information published here (the "Information") is based on sources that can be considered reliable, typically the manufacturer, but this Information is provided "AS IS" and without guarantee of correctness or completeness. The Information is only indicative and can be changed at any time without notification. No rights can be based on the Information. Suppliers or aggregators of this Information do not accept any liability with regard to the content of (web)pages and other documents, including its Information. The publisher of the Information can not be held liable for the content of 3rd party websites that are linking this Information or are linked to from this Information. You as the User of the Information are solely responsible for the choice and usage of this Information. You are not entitled to transfer, copy or otherwise multiply or distribute the Information. You are obliged to follow the directions of the copyright owner(s) with regard to the use of the Information. Exclusively Dutch law is applicable. With regard to price and stock data on the site, the publisher followed a number of starting points, which are not necessarily relevant for your private or business circumstances. Therefore, the price and stock data are only indicative and are subject to changes. You are personally responsible for the way you use and apply this information. As a user of the Information or sites or documents in which this Information is included, you will adhere to standard fair use including avoidance of spamming, ripping, intellectual-property violations, privacy violations, and any other illegal activity.