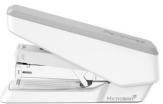

## Fellowes LX870 Flat clinch White

**Brand :** Fellowes **Product code:** 5016301

**Product name:** LX870

Fellowes LX870. Stapling capacity: 40 sheets, Product colour: White, Clinch type: Flat clinch. Width: 38 mm, Depth: 164 mm, Height: 99 mm

| Features            |             | Weight & dimension | Weight & dimensions |  |
|---------------------|-------------|--------------------|---------------------|--|
| Clinch type         | Flat clinch | Width              | 38 mm               |  |
| Product colour *    | White       | Depth              | 164 mm              |  |
| Stapling capacity * | 40 sheets   | Height             | 99 mm               |  |
| Ergonomic grip      | ✓           | Weight             | 350 g               |  |