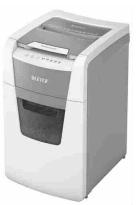

## Leitz P5 44L paper shredder Micro-cut shredding 55 dB 23 cm Silver, Black, White, Grey

Brand : Leitz Product code: 80141000

**Product name:** P5 44L

44L, P-5, A4, 80 g/m<sup>2</sup>, 300W

Leitz P5 44L. Shredding type: Micro-cut shredding, Working width: 23 cm, Shredding size: 2x15 mm. Power consumption (typical): 300 W. Width: 365 mm, Depth: 430 mm, Height: 618 mm

| Features                |                     | Features                    |                            |
|-------------------------|---------------------|-----------------------------|----------------------------|
| Shredding paper clips * | ✓                   | Shredding staples *         | ✓                          |
| Shredding size *        | 2x15 mm             | Paper shredding *           | ✓                          |
| Shredding type *        | Micro-cut shredding | Credit cards shredding *    | ✓                          |
| Anti-jam mechanism      | ✓                   | Product colour              | Silver, Black, White, Grey |
| Pull-out bin            | ✓                   | Media weight                | 80 g/m²                    |
| Basket volume *         | 44 L                | ISO A-series sizes (A0A9)   | A4                         |
| Noise level             | 55 dB               | Bin full indicator          | ✓                          |
| Control type            | Touch               | Power                       |                            |
| Working width *         | 23 cm               | Power consumption (typical) | 300 W                      |
| Shredding capacity      | 150 sheets          |                             | 300 W                      |
| Auto power off after    | 3 min               | Weight & dimensions         |                            |
| Security level (paper)  | P-5                 | Width                       | 365 mm                     |
| Duty cycle              | 30 min              | Depth                       | 430 mm                     |
|                         |                     | Height                      | 618 mm                     |
|                         |                     | Weight                      | 15.4 kg                    |