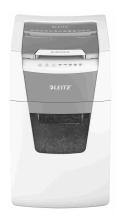

## Leitz P5 44L paper shredder Micro-cut shredding 55 dB 23 cm Silver, Black, White, Grey

Brand : Leitz Product code: 80141000

**Product name:** P5 44L

44L, P-5, A4, 80 g/m<sup>2</sup>, 300W

Leitz P5 44L. Shredding type: Micro-cut shredding, Working width: 23 cm, Shredding size: 2x15 mm. Power consumption (typical): 300 W. Width: 365 mm, Depth: 430 mm, Height: 618 mm

| Features                |                     | Features                    |                            |
|-------------------------|---------------------|-----------------------------|----------------------------|
| Shredding paper clips * | ✓                   | Shredding staples *         | ✓                          |
| Shredding size *        | 2x15 mm             | Paper shredding *           | ✓                          |
| Shredding type *        | Micro-cut shredding | Credit cards shredding *    | ✓                          |
| Anti-jam mechanism      | ✓                   | Product colour              | Silver, Black, White, Grey |
| Pull-out bin            | ✓                   | Media weight                | 80 g/m²                    |
| Basket volume *         | 44 L                | ISO A-series sizes (A0A9)   | A4                         |
| Noise level             | 55 dB               | Bin full indicator          | ✓                          |
| Control type            | Touch               | Power                       |                            |
| Working width *         | 23 cm               | Power consumption (typical) | 300 W                      |
| Shredding capacity      | 150 sheets          |                             | 300 W                      |
| Auto power off after    | 3 min               | Weight & dimensions         |                            |
| Security level (paper)  | P-5                 | Width                       | 365 mm                     |
| Duty cycle              | 30 min              | Depth                       | 430 mm                     |
|                         |                     | Height                      | 618 mm                     |
|                         |                     | Weight                      | 15.4 kg                    |