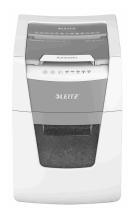

## Leitz P4 34L paper shredder Cross shredding 55 dB 22 cm Silver, Black, White, Grey

Brand : Leitz Product code: 80111000

Product name: P4 34L

34L, P-4, A4, 80 g/m<sup>2</sup>, 300W

Leitz P4 34L. Shredding type: Cross shredding, Working width: 22 cm, Shredding size: 4x30 mm. Power consumption (typical): 300 W. Width: 365 mm, Depth: 430 mm, Height: 530 mm

| Features                |                 | Features                    |                            |
|-------------------------|-----------------|-----------------------------|----------------------------|
| Shredding paper clips * | ✓               | Shredding staples *         | ✓                          |
| Shredding size *        | 4x30 mm         | Paper shredding *           | ✓                          |
| Shredding type *        | Cross shredding | Credit cards shredding *    | ✓                          |
| Anti-jam mechanism      | ✓               | Product colour              | Silver, Black, White, Grey |
| Pull-out bin            | ✓               | Media weight                | 80 g/m²                    |
| Basket volume *         | 34 L            | ISO A-series sizes (A0A9)   | A4                         |
| Noise level             | 55 dB           | Bin full indicator          | ✓                          |
| Control type            | Touch           | Power                       |                            |
| Working width *         | 22 cm           | Power consumption (typical) | 300 W                      |
| Shredding capacity      | 100 sheets      | rower consumption (typical) | 300 W                      |
| Auto power off after    | 3 min           | Weight & dimensions         |                            |
| Security level (paper)  | P-4             | Width                       | 365 mm                     |
| Duty cycle              | 20 min          | Depth                       | 430 mm                     |
|                         |                 | Height                      | 530 mm                     |
|                         |                 | Weight                      | 14.2 kg                    |