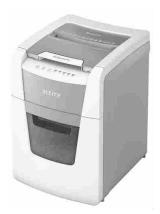

## Leitz P4 34L paper shredder Cross shredding 55 dB 22 cm Silver, Black, White, Grey

Brand : Leitz Product code: 80111000

Product name: P4 34L

34L, P-4, A4, 80 g/m<sup>2</sup>, 300W

Leitz P4 34L. Shredding type: Cross shredding, Working width: 22 cm, Shredding size: 4x30 mm. Power consumption (typical): 300 W. Width: 365 mm, Depth: 430 mm, Height: 530 mm

| Features                |                 | Features                    |                            |
|-------------------------|-----------------|-----------------------------|----------------------------|
| Shredding paper clips * | ✓               | Shredding staples *         | ✓                          |
| Shredding size *        | 4x30 mm         | Paper shredding *           | ✓                          |
| Shredding type *        | Cross shredding | Credit cards shredding *    | ✓                          |
| Anti-jam mechanism      | ✓               | Product colour              | Silver, Black, White, Grey |
| Pull-out bin            | ✓               | Media weight                | 80 g/m²                    |
| Basket volume *         | 34 L            | ISO A-series sizes (A0A9)   | A4                         |
| Noise level             | 55 dB           | Bin full indicator          | ✓                          |
| Control type            | Touch           | Power                       |                            |
| Working width *         | 22 cm           | Power consumption (typical) | 300 W                      |
| Shredding capacity      | 100 sheets      | rower consumption (typical) | 300 W                      |
| Auto power off after    | 3 min           | Weight & dimensions         |                            |
| Security level (paper)  | P-4             | Width                       | 365 mm                     |
| Duty cycle              | 20 min          | Depth                       | 430 mm                     |
|                         |                 | Height                      | 530 mm                     |
|                         |                 | Weight                      | 14.2 kg                    |