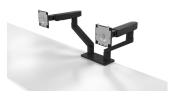

## DELL MDA20 monitor mount / stand 68.6 cm (27") Desk Black

Brand : DELL Product code: MDA20

**Product name:** MDA20

DELL MDA20. Maximum weight capacity: 10 kg, Minimum screen size: 48.3 cm (19"), Maximum screen size: 68.6 cm (27"). Height adjustment, Tilt angle range: -35 - 80°. Product colour: Black

| Mounting                       |                   | Ergonomics                  |           |
|--------------------------------|-------------------|-----------------------------|-----------|
| Minimum screen size *          | 48.3 cm (19")     | Adjustable depth            | ✓         |
| Maximum weight capacity *      | 10 kg             | Tilt angle range            | -35 - 80° |
| Maximum screen size *          | 68.6 cm (27")     | Swivel angle                | 180°      |
| Mounting type *                | Desk              | Pivot angle                 | -90 - 90° |
| Panel mounting interface       | 100 x 100 mm<br>2 | Design                      |           |
| Number of displays supported * |                   | Product colour *            | Black     |
| Ergonomics                     |                   | Logistics data              |           |
| Height adjustment              | ✓                 | Harmonized System (HS) code | 85299097  |