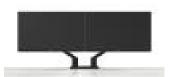

## DELL MDA20 monitor mount / stand 68.6 cm (27") Desk Black

Brand : DELL Product code: MDA20

**Product name:** MDA20

DELL MDA20. Maximum weight capacity: 10 kg, Minimum screen size: 48.3 cm (19"), Maximum screen size: 68.6 cm (27"). Height adjustment, Tilt angle range: -35 - 80°. Product colour: Black

| Mounting                       |                   | Ergonomics                  |           |
|--------------------------------|-------------------|-----------------------------|-----------|
| Minimum screen size *          | 48.3 cm (19")     | Adjustable depth            | ✓         |
| Maximum weight capacity *      | 10 kg             | Tilt angle range            | -35 - 80° |
| Maximum screen size *          | 68.6 cm (27")     | Swivel angle                | 180°      |
| Mounting type *                | Desk              | Pivot angle                 | -90 - 90° |
| Panel mounting interface       | 100 x 100 mm<br>2 | Design                      |           |
| Number of displays supported * |                   | Product colour *            | Black     |
| Ergonomics                     |                   | Logistics data              |           |
| Height adjustment              | ✓                 | Harmonized System (HS) code | 85299097  |