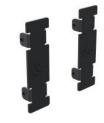

## Ergonomic Solutions SpacePole Kiosk & Signage Rail end cap (x2)

Kiosk & Signage

Product name: Rail end cap

(x2)

Rail end cap (x2)

Ergonomic Solutions SpacePole Kiosk & Signage Rail end cap (x2):

Our Rail Endcaps provide a durable, protective finish for open rail ends, preventing damage and debris while offering a clean, polished look. Easy to install, they're perfect for enhancing safety and aesthetics in any application

Mounts on the ends of the rail (1 set per solution single sided or 2 sets per solution back-to-back)
Ensures screen brackets cannot be pushed over the edge of the rail by accident
Ergonomic Solutions SpacePole Kiosk & Signage Rail end cap (x2). Product type: Mounting rail, Product
colour: Black, Material: Metal. Width: 30 mm, Depth: 14 mm, Length: 100 mm