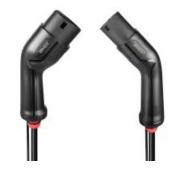

## Lindy 5m Type 2 EV-Charging Cable, 22kW

Brand: Lindy Product code: 30112

Product name: 5m Type 2 EV-Charging Cable, 22kW

5m Type 2 EV-Charging Cable, 22kW

Lindy 5m Type 2 EV-Charging Cable, 22kW:

Quickly recharge your E-Vehicle or Plug in Hybrid with the Lindy Type 2 cables. With this charging cable you can recharge any vehicle, fitted with a Type 2 port, at a public charging station or wall box.As Type 2 is standard in the EU, you can use this cable at most charging stations in the European area.3-phase charging with up to 22kW (32A 480VAC) is possible as well as 1-phase charging.

The cable is well protected against dust and water (IP55), it's UV-resistant and is tested according to EN 60332-1-2 flame retardant standard. The connectors are flame retardant UL 94 V-0. The plugs are designed for more than 10.000 mating cycles, which means a lifespan of more than 10 years with daily use, and they can also afford 1m height drop and 2t vehicle run over pressure.