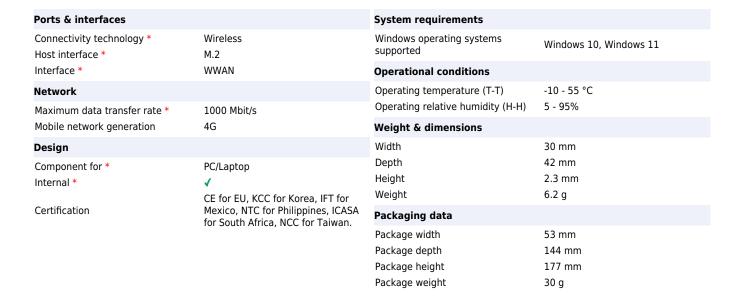

## Lenovo 4XC1K20994 network card Internal WWAN 1000 Mbit/s

Brand: Lenovo Product code: 4XC1K20994

Product name: 4XC1K20994

- Fibocom L860-GL-16

- 4G WWAN module

- Dimension: 30 mm x 42 mm x 2.3 mm

- Interface: M.2 Key-B

- Supports LTE FDD/LTE TDD/WCDMA systems

- Support 4x4 MIMO

- Support Windows 10 and Windows 11

ThinkPad Fibocom L860-GL-16 CAT16 4G LTE WWAN Module for ThinkPad T14 Gen 3

## Lenovo 4XC1K20994 network card Internal WWAN 1000 Mbit/s:

ThinkPad Fibocom L860 CAT16 4G LTE WWAN Module is a wireless communication module with receive diversity. It helps provide data connectivity and network with PCle Gen2 M.2 interface. With downlink speed up to 1 Gbps and uplink speed up to 150 Mbps, the 4G LTE CAT16 WWAN module enhances the network reliability and availability of your ThinkPad, and provides a great cellular solution for travelers to sustain mobility while using PC devices.