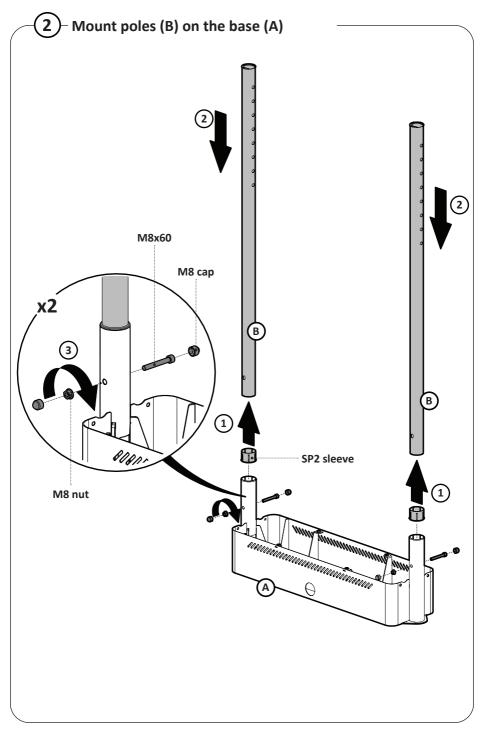

fixing suppliers recommendations for installation.
- This solution is designed for certified hardware and accessories. Always follow the installation guide from the hardware manufacturer for correct installation.
- Do not power the hardware until the entire solution is fully assembled.
- If these installation instructions are not followed precisely, it could lead to product failure and potential personal injury.
- Ergonomic Solutions / SpacePole Inc. cannot be held responsible for any product failure or personal injury, if the installation instructions are not followed correctly.
- Ergonomic Solutions / SpacePole Inc. cannot be held responsible for any product failure or personal injury, if any modifications have been made to the product by the customer.





Page 3 of 12



Page 4 of 12



Page 5 of 12



Page 6 of 12

## 4

## Cable management



- Follow screen manufacturer guideline regarding cables' connections to the screen!
- Two options for cable management from base are available.
- Both left and right poles can be used to route the cables.





Page 8 of 12



Page 9 of 12



Page 10 of 12



Page 11 of 12

Need help? Contact us



ergonomic.solutions/about/contact-us

spacepole.com/about/contact-us