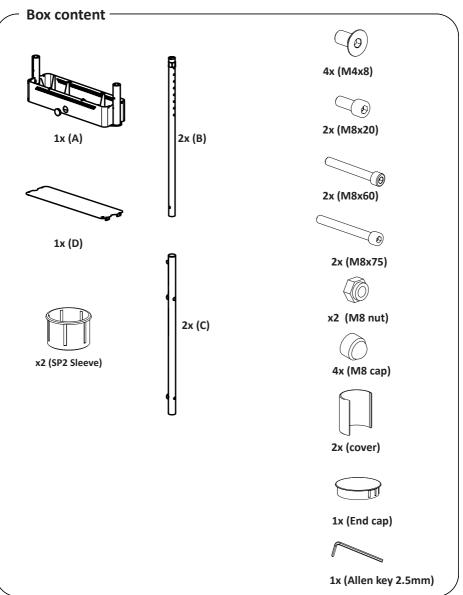

## Installation Guide SPDS4302 OM55N-DS Floor mount Height adjustable

- Please ensure that you read and understand the content of the installation guide, before you begin the installation process.
- This product must be installed by a professional installer. More than one person needs to be involved in the installation of this product.
- Do not overtighten the fixings.
- The maximum weight limit for the hardware (screen, accessories etc.) for this solution is 50 kg. Do not exceed the stated weight limit.
- This product is intended for indoor use only.
- This product needs to be bolted to the floor. It is the responsibility of the installer to
  use the appropriate floor fixings for the specific installation location. Please follow
  the fixing suppliers recommendations for installation.
- This solution is designed for certified hardware and accessories. Always follow the installation guide from the hardware manufacturer for correct installation.
- Do not power the hardware until the entire solution is fully assembled.
- If these installation instructions are not followed precisely, it could lead to product failure and potential personal injury.
- Ergonomic Solutions / SpacePole Inc. cannot be held responsible for any product failure or personal injury, if the installation instructions are not followed correctly.
- Ergonomic Solutions / SpacePole Inc. cannot be held responsible for any product failure or personal injury, if any modifications have been made to the product by the customer.