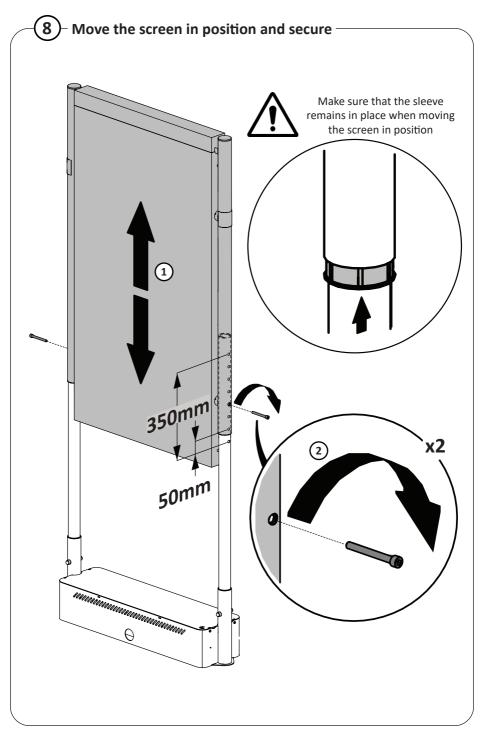

tions are not followed precisely, it could lead to product failure and potential personal injury.
- Ergonomic Solutions / SpacePole Inc. cannot be held responsible for any product failure or personal injury, if the installation instructions are not followed correctly.
- Ergonomic Solutions / SpacePole Inc. cannot be held responsible for any product failure or personal injury, if any modifications have been made to the product by the customer.





Page 3 of 12



Page 4 of 12



Page 5 of 12



Page 6 of 12

## 4

## Cable management



- Follow screen manufacturer guideline regarding cables' connections to the screen!
- Two options for cable management from base are available.
- Both left and right poles can be used to route the cables.





Page 8 of 12



Page 9 of 12



Page 10 of 12



Page 11 of 12

Need help? Contact us



ergonomic.solutions/about/contact-us

spacepole.com/about/contact-us