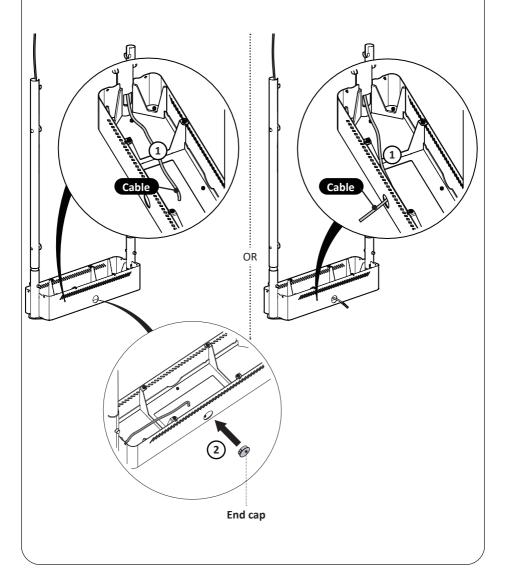

## 4

## Cable management

- Follow screen manufacturer guideline regarding cables' connections to the screen!
- Two options for cable management from base are available.
- Both left and right poles can be used to route the cables.