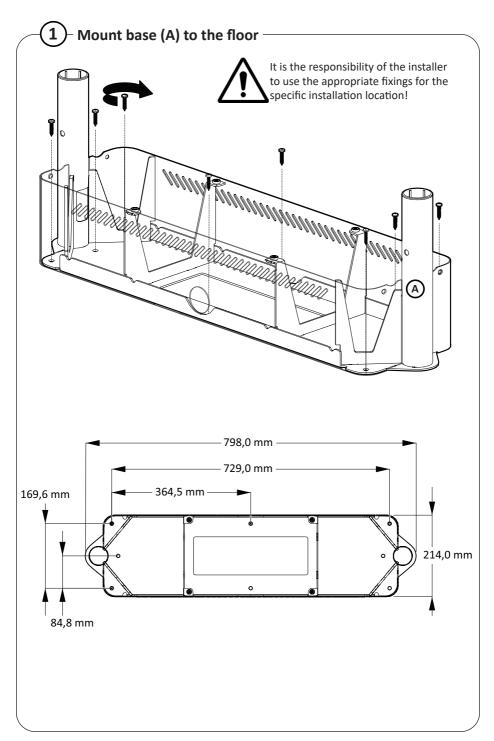

## Installation Guide SPDS4302 OM55N-DS Floor mount Height adjustable

- Please ensure that you read and understand the content of the installation guide, before you begin the installation process.
- This product must be installed by a professional installer. More than one person needs to be involved in the installation of this product.
- Do not overtighten the fixings.
- The maximum weight limit for the hardware (screen, accessories etc.) for this solution is 50 kg. Do not exceed the stated weight limit.
- This product is intended for indoor use only.
- This product needs to be bolted to the floor. It is the responsibility of the installer to
  use the appropriate floor fixings for the specific installation location. Please follow
  the fixing suppliers recommendations for installation.
- This solution is designed for certified hardware and accessories. Always follow the installation guide from the hardware manufacturer for correct installation.
- Do not power the hardware until the entire solution is fully assembled.
- If these installation instructions are not followed precisely, it could lead to product failure and potential personal injury.
- Ergonomic Solutions / SpacePole Inc. cannot be held responsible for any product failure or personal injury, if the installation instructions are not followed correctly.
- Ergonomic Solutions / SpacePole Inc. cannot be held responsible for any product failure or personal injury, if any modifications have been made to the product by the customer.