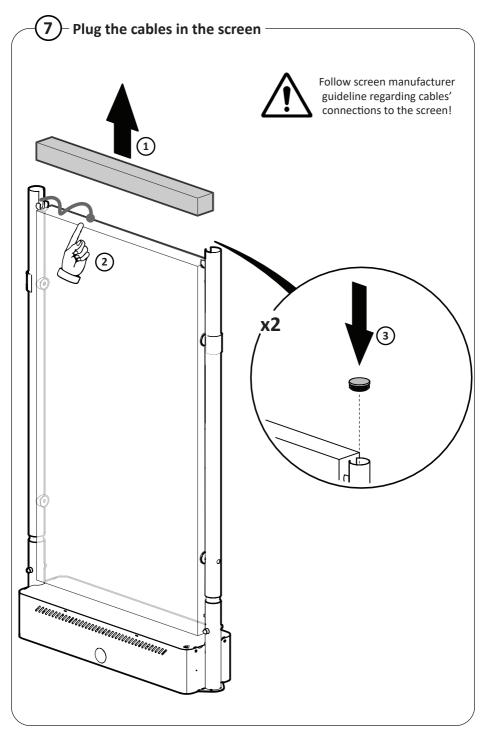

## Cable management

- Follow screen manufacturer guideline regarding cables' connections to the screen!
- Two options for cable management from base are available.
- Both left and right poles can be used to route the cables.