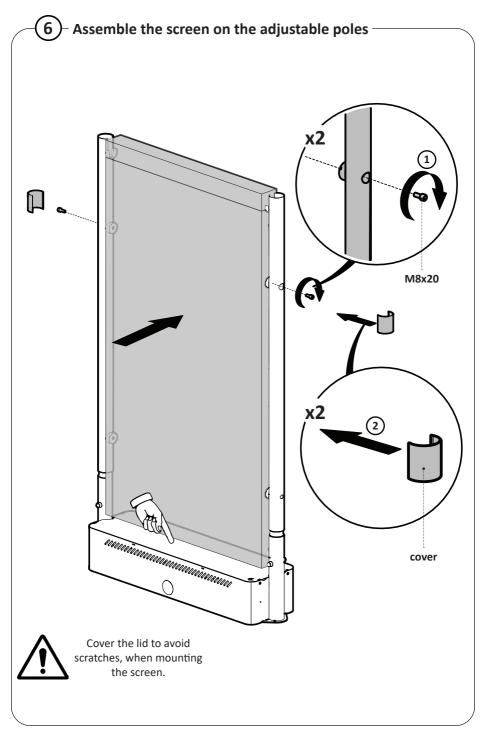

.
- If these installation instructions are not followed precisely, it could lead to product failure and potential personal injury.
- Ergonomic Solutions / SpacePole Inc. cannot be held responsible for any product failure or personal injury, if the installation instructions are not followed correctly.
- Ergonomic Solutions / SpacePole Inc. cannot be held responsible for any product failure or personal injury, if any modifications have been made to the product by the customer.





Page 3 of 12



Page 4 of 12



Page 5 of 12



Page 6 of 12

## 4

## Cable management



- Follow screen manufacturer guideline regarding cables' connections to the screen!
- Two options for cable management from base are available.
- Both left and right poles can be used to route the cables.





Page 8 of 12



Page 9 of 12



Page 10 of 12



Page 11 of 12

Need help? Contact us



ergonomic.solutions/about/contact-us

spacepole.com/about/contact-us