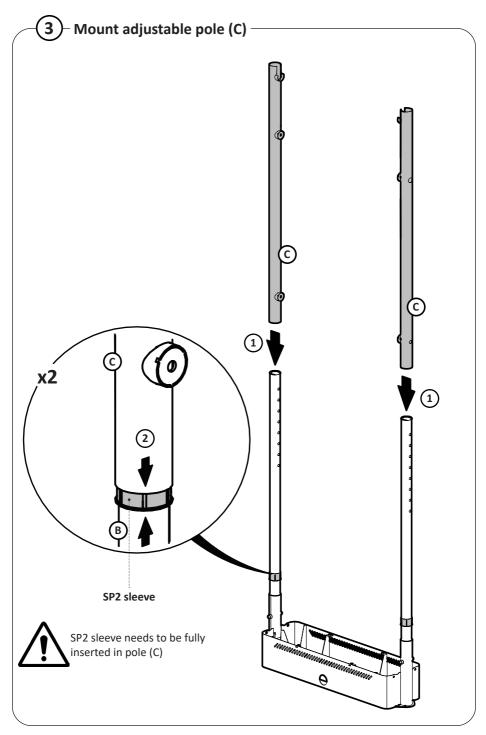

recommendations for installation.
- This solution is designed for certified hardware and accessories. Always follow the installation guide from the hardware manufacturer for correct installation.
- Do not power the hardware until the entire solution is fully assembled.
- If these installation instructions are not followed precisely, it could lead to product failure and potential personal injury.
- Ergonomic Solutions / SpacePole Inc. cannot be held responsible for any product failure or personal injury, if the installation instructions are not followed correctly.
- Ergonomic Solutions / SpacePole Inc. cannot be held responsible for any product failure or personal injury, if any modifications have been made to the product by the customer.





Page 3 of 12



Page 4 of 12



Page 5 of 12



Page 6 of 12

## 4

## Cable management



- Follow screen manufacturer guideline regarding cables' connections to the screen!
- Two options for cable management from base are available.
- Both left and right poles can be used to route the cables.





Page 8 of 12



Page 9 of 12



Page 10 of 12



Page 11 of 12

Need help? Contact us



ergonomic.solutions/about/contact-us

spacepole.com/about/contact-us