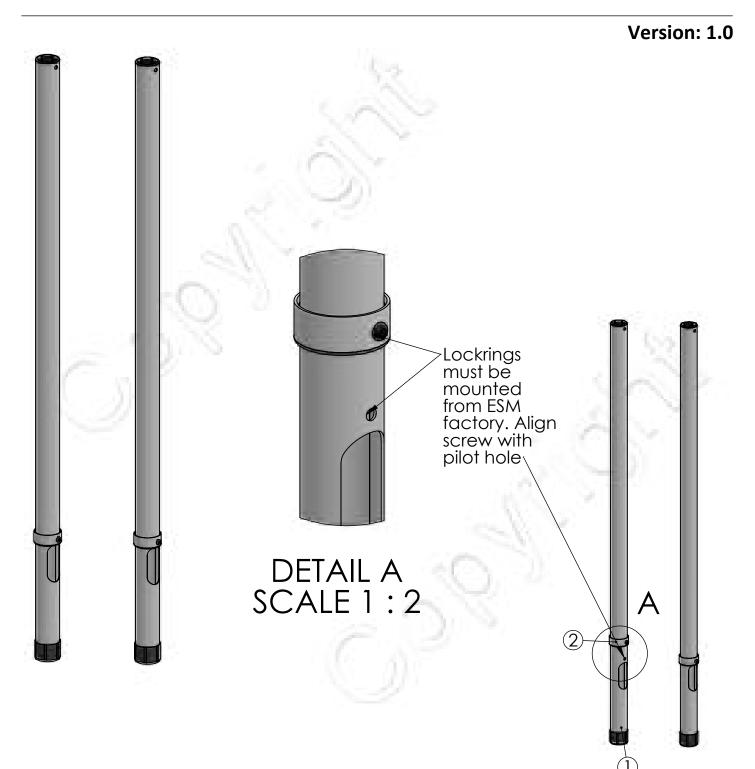

Cable management poles (2 x SP2 Poles, 1175mm)

| POS | PARTS LIST   | QTY. | DESCRIPTION                               | вох |
|-----|--------------|------|-------------------------------------------|-----|
| 1   | SP2-C101059  | 2    | SP2 Pole 1175mm w. cable hole             |     |
| 2   | SP2-21210_S3 | 2    | Lock Ring, SP2                            |     |
|     | B0096        | 1    | Box L1200xW130xH130mm / L47.2xW5.1xH5.1in |     |
|     | MK15-0443    | 1    | 2 x (SP2 Pole 1175 with Lock Ring)        |     |