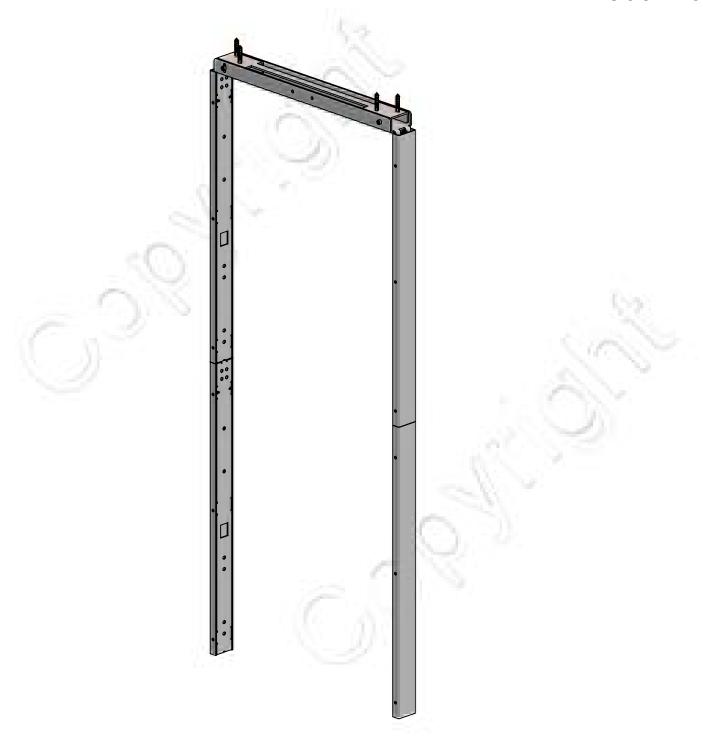

## SPDS4300-nn

In-window ceiling mount for OM55N-DS / OM55N-D Top and bottom covers included

Version: 1.0

| POS | PARTS LIST | QTY. | DESCRIPTION                                    |  |
|-----|------------|------|------------------------------------------------|--|
| 1   | C800022    | 1    | Ceiling mount for Samsung OM55N-DS / OM55N-D   |  |
|     | MK15-0416  | 1    | Installation Guide for In-Window Ceiling Mount |  |
|     | B0TGO20    | 1    | Box L1015xW160xH175mm / L40xW6.3xH6.9in        |  |