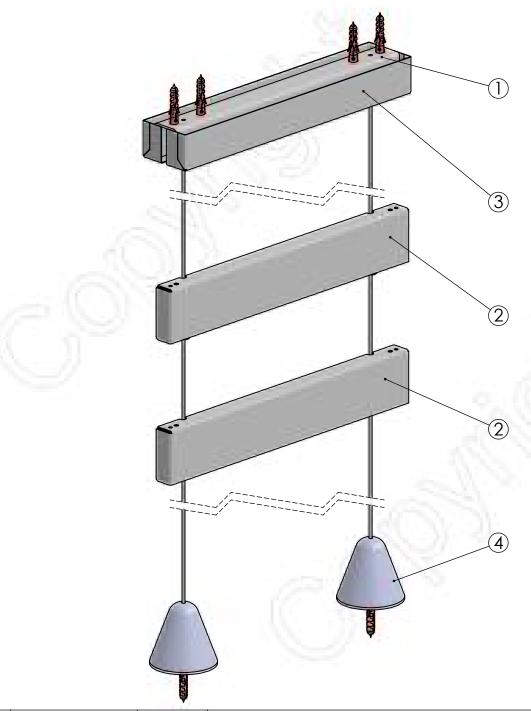

## SPDS4200-nn

In-window wire mount 5m

Version: 1.0

| POS | PARTS LIST   | QTY. | DESCRIPTION                                    | вох |
|-----|--------------|------|------------------------------------------------|-----|
| 1   | C800014      | 1    | Wire mounted VESA 200/300/400                  |     |
| 2   | C800015      | 2    | Wire mounted VESA - Cover for VESA bracket     |     |
| 3   | C800016      | 1    | Wire mounted VESA - Cover for ceiling bracket  |     |
| 4   | P22-00379-NN | 2    | Plastic cover for floor bracket                |     |
|     | MK15-0409    | 1    | Installation Guide for In-window wire mount 5m |     |
|     | B0090        | 1    | Box L600xW130xH130mm / L23.6xW5.1xH5.1in       |     |