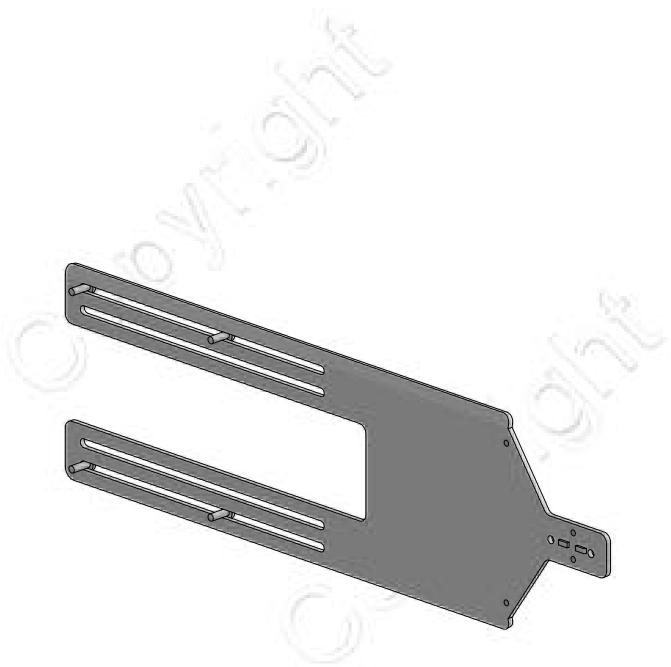

Kiosk straight bracket Landscape 22" to 15"

Version: 1.0

| POS | PARTS LIST | QTY. | DESCRIPTION                                                          | вох |
|-----|------------|------|----------------------------------------------------------------------|-----|
| 1   | C4100219   | 1    | Kiosk straight bracket Landscape 22" to 15"                          |     |
|     | B0042 (10) | 1    | Master Box including 10x items L600xW265xH140mm / L23.6xW10.4xH5.5in |     |