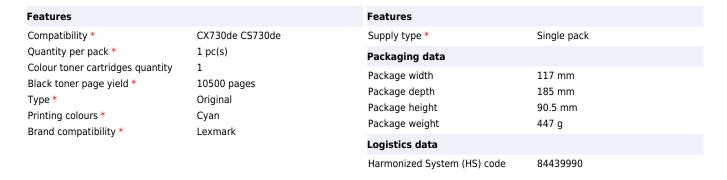

## Lexmark 71C2HC0 toner cartridge 1 pc(s) Original Cyan

**Brand**: Lexmark Product code: 71C2HC0

Product name: 71C2HC0

CS/CX730 Cyan Return Programme 10.5K Toner Cartridge

Lexmark 71C2HC0. Black toner page yield: 10500 pages, Printing colours: Cyan, Quantity per pack: 1