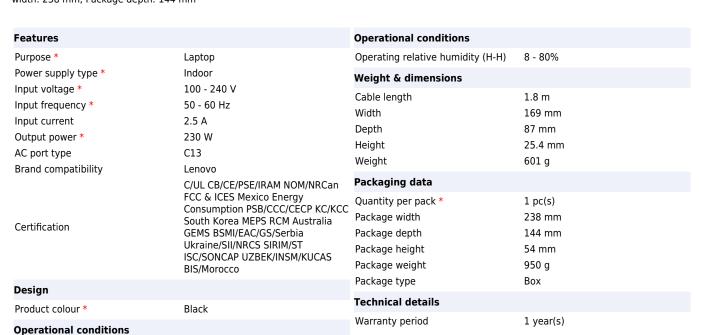

## Lenovo 4X20S56721 power adapter/inverter Indoor 230 W Black

Brand: Lenovo Product code: 4X20S56721

0 - 40 °C

Product name: 4X20S56721

Operating temperature (T-T)

ThinkPad Mobile Workstation Slim 230W AC Adapter (Slim-tip) - UK/HK/SGP/SRI

Lenovo 4X20S56721 power adapter/inverter Indoor 230 W Black:

The ThinkPad 230W Slim AC adapter is the new adapter with a slim and small design. It is the perfect replacement or spare power adapter for your ThinkPad Mobile Workstation machines. Lenovo 4X20S56721. Purpose: Laptop, Power supply type: Indoor, Input voltage: 100 - 240 V. Product colour: Black. Cable length: 1.8 m, Width: 169 mm, Depth: 87 mm. Quantity per pack: 1 pc(s), Package width: 238 mm, Package depth: 144 mm