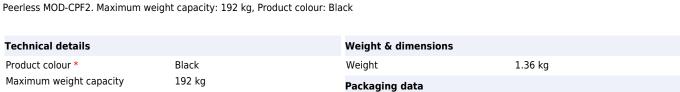

## Peerless MOD-CPF2 mounting kit Black:

The Peerless-AV Modular Mounts Line features a full range of products that can fulfill multiple requirements from a limited number of SKUs. With the universality of the components, configure your own perfect custom flat-panel display or projector mounting solution for any application. The Modular Mount Line was developed with the professional AV installer in mind. Designed around a 2"" (50mm) diameter pole, the line is ideal for new projects as well as for upgrading existing installations. Peerless MOD-CPF2. Maximum weight capacity: 192 kg, Product colour: Black