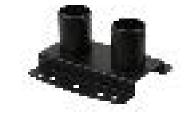

## Peerless MOD-CPF2 mounting kit Black

**Brand : Peerless** Product code: MOD-CPF2

**Product name:** MOD-CPF2

- 422lb (192kg) max weight capacity when used as a ceiling mount
- Mounts to concrete and wood joist ceilings or floor
- Heavy duty flat ceiling / floor plate

Modular Dual Pole Ceiling / Floor Plate For Wood Or Concrete Ceilings Or Floors