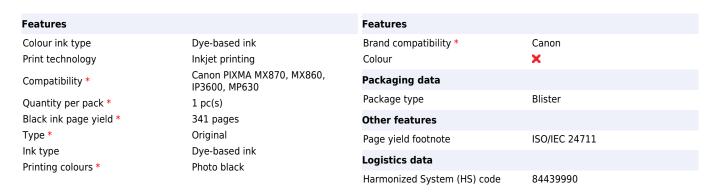

Canon PGI-520BK Black Ink Cartridge. Colour ink type: Dye-based ink, Printing colours: Photo black, Quantity per pack: 1 pc(s), Black ink page yield: 341 pages

4960999577456

Disclaimer. The information published here (the "Information") is based on sources that can be considered reliable, typically the manufacturer, but this Information is provided "AS IS" and without guarantee of correctness or completeness. The Information is only indicative and can be changed at any time without notification. No rights can be based on the Information. Suppliers or aggregators of this Information do not accept any liability with regard to the content of (web)pages and other documents, including its Information. The publisher of the Information can not be held liable for the content of 3rd party websites that are linking this Information or are linked to from this Information. You as the User of the Information are solely responsible for the choice and usage of this Information. You are not entitled to transfer, copy or otherwise multiply or distribute the Information. You are obliged to follow the directions of the copyright owner(s) with regard to the use of the Information. Exclusively Dutch law is applicable. With regard to price and stock data on the site, the publisher followed a number of starting points, which are not necessarily relevant for your private or business circumstances. Therefore, the price and stock data are only indicative and are subject to changes. You are personally responsible for the way you use and apply this information. As a user of the Information or sites or documents in which this Information is included, you will adhere to standard fair use including avoidance of spamming, ripping, intellectual-property violations, privacy violations, and any other illegal activity.