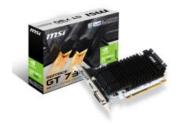

# MSI GT 710 2GD3H LP graphics card NVIDIA GeForce GT 730 2 GB GDDR3

Brand: MSI Product code: GT 710 2GD3H LP

Product name: GT 710 2GD3H LP

PCI Express 2.0, 902 MHz, 2048mb DDR3, 1600 mHz,  $\text{HDMI}(4096 \text{x} 2160)/\text{VGA/DVI-D}(2560 \times 1600)$ , DirectX 12, OpenGL 4.4, Black

#### New Feature

- Low Profile Design
- Low profile design saves more spaces.
- User can build slim or smaller system easier.