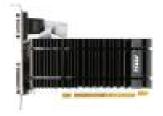

# MSI GT 710 2GD3H LP graphics card NVIDIA GeForce GT 730 2 GB GDDR3

Brand: MSI Product code: GT 710 2GD3H LP

Product name: GT 710 2GD3H LP

PCI Express 2.0, 902 MHz, 2048mb DDR3, 1600 mHz,  $\text{HDMI}(4096 \text{x} 2160)/\text{VGA/DVI-D}(2560 \times 1600)$ , DirectX 12, OpenGL 4.4, Black

#### New Feature

- Low Profile Design
- Low profile design saves more spaces.
- User can build slim or smaller system easier.