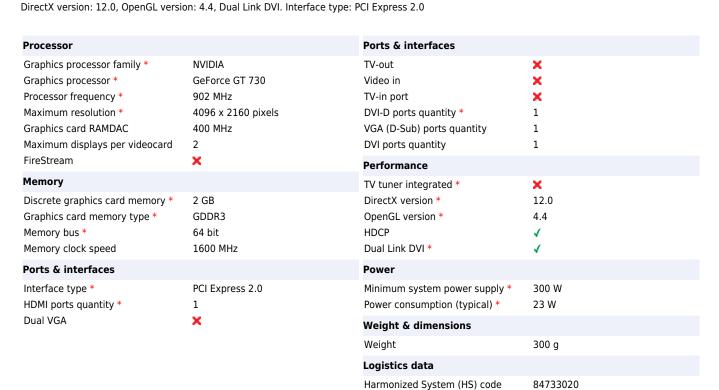

# MSI GT 710 2GD3H LP graphics card NVIDIA GeForce GT 730 2 GB GDDR3

Brand: MSI Product code: GT 710 2GD3H LP

Product name: GT 710 2GD3H LP

PCI Express 2.0, 902 MHz, 2048mb DDR3, 1600 mHz,  $\text{HDMI}(4096 \text{x} 2160)/\text{VGA/DVI-D}(2560 \times 1600)$ , DirectX 12, OpenGL 4.4, Black

### 3DVision Ready

Support for NVIDIA 3D Vision,bringing a fully immersive stereoscopic 3D experience to the PC. MSI GT 710 2GD3H LP. Graphics processor family: NVIDIA, Graphics processor: GeForce GT 730, Processor frequency: 902 MHz. Discrete graphics card memory: 2 GB, Graphics card memory type: GDDR3, Memory bus: 64 bit, Memory clock speed: 1600 MHz. Maximum resolution: 4096 x 2160 pixels.