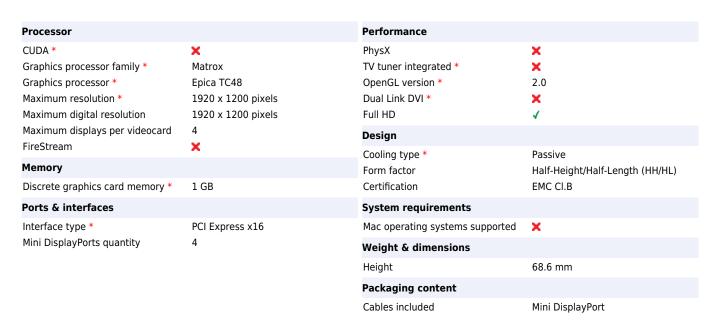

## Matrox Epica TC48 1 GB

Brand : Matrox Product code: EPI-TC48ELAF

Product name: Epica TC48

Epica TC48 - LP/ATX, 1 GB, 1920x1200 / 2048x1152 max., PCle x16, 4x Mini DisplayPort, OpenGL 2.0