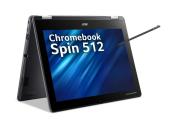

## Acer Chromebook SPIN 512 R856TN-TCO 4GB/64GB Intel® N N100 30.5 cm (12") Touchscreen HD+ LPDDR5-SDRAM eMMC Wi-Fi 6E (802.11ax) ChromeOS Black

Brand : Acer Product family: Chromebook Product code: NX.KE5EK.002

Product name: SPIN 512 R856TN-TCO 4GB/64GB

| Design                                                                                                     |                                                              | Graphics                                                                                                     |                                                 |
|------------------------------------------------------------------------------------------------------------|--------------------------------------------------------------|--------------------------------------------------------------------------------------------------------------|-------------------------------------------------|
| Product type *                                                                                             | Chromebook                                                   | On-board graphics card model *                                                                               | Intel® UHD Graphics                             |
| Product colour *                                                                                           | Black                                                        | Audio                                                                                                        |                                                 |
| Form factor *                                                                                              | Convertible (Fold-back screen)                               | Number of built-in speakers                                                                                  | 2                                               |
| Display                                                                                                    |                                                              | Camera                                                                                                       |                                                 |
| Touchscreen type Foldable display Display diagonal * Display resolution * Touchscreen * HD type Panel type | Capacitive  X  30.5 cm (12")  1366 x 912 pixels  ✓  HD+  IPS | Front camera Front camera resolution Front camera HD type Video capturing speed Privacy camera Privacy type  | ✓ 1280 x 720 pixels HD 30 fps ✓ Privacy shutter |
| Native aspect ratio                                                                                        | 3:2                                                          | Network                                                                                                      |                                                 |
| Processor Processor manufacturer *                                                                         | Intel                                                        | Top Wi-Fi standard *  Mobile network connection *                                                            | Wi-Fi 6E (802.11ax)<br><b>★</b>                 |
| Processor family * Processor model * Processor cores Processor frequency * Processor cache                 | Intel® N N100 4 3.4 GHz 6 MB                                 | Ports & interfaces                                                                                           |                                                 |
|                                                                                                            |                                                              | USB 3.2 Gen 1 (3.1 Gen 1) Type-A<br>ports quantity *<br>USB 3.2 Gen 1 (3.1 Gen 1) Type-C<br>ports quantity * | 2                                               |
| Memory                                                                                                     | V.1.5                                                        | Software                                                                                                     |                                                 |
| Internal memory *                                                                                          | 4 GB                                                         | Operating system installed *                                                                                 | ChromeOS                                        |
| Internal memory type                                                                                       | LPDDR5-SDRAM                                                 | Battery                                                                                                      |                                                 |
| Storage Total storage capacity * Storage media * Optical drive type *                                      | 64 GB<br>eMMC                                                | Battery technology<br>Number of battery cells<br>Battery capacity *<br>Battery life (max)                    | Lithium-lon (Li-lon)<br>3<br>50 Wh<br>12 h      |
| Graphics                                                                                                   |                                                              | Power                                                                                                        |                                                 |
| On-board graphics card *                                                                                   | 1                                                            | AC adapter power                                                                                             | 65 W                                            |
| Discrete graphics card *                                                                                   | ×                                                            | Security                                                                                                     |                                                 |
| On-board graphics card family                                                                              | Intel® UHD Graphics                                          | Cable lock slot<br>Cable lock slot type                                                                      | <b>√</b><br>Kensington                          |
|                                                                                                            |                                                              | Weight & dimensions                                                                                          |                                                 |
|                                                                                                            |                                                              | Weight *                                                                                                     | 1.45 kg                                         |