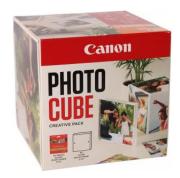

## Canon 2311B077 photo paper Gloss

Brand : Canon

Product code: 2311B077

Product name : 2311B077

Photo Cube and Frame + PP-201 5x5" Photo Paper Plus Glossy II (40 sheets) Creative Pack, Orange

## Canon 2311B077 photo paper Gloss:

The Photo Cube and XLBoom Frame Creative Pack lets you store and display your favourite photos. Small enough to place around your home, the photo cube lets you store and display photos using the supplied double-sided tape to decorate the box. You can even give the box to family and friends as a gift. This creative pack includes an XLBoom Magnetic Frame 13 x 13 cm, which is a great way of decorating your home with your favourite photos. Perfect for social media printing, this creative pack lets you get started straight away with 40 13x13 cm sheets of square Photo Paper Plus Glossy II which allows you to get more creative with your printing.