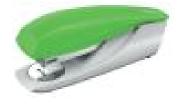

## **Leitz NeXXt Standard clinch Black**

**Brand**: Leitz **Product family:** NeXXt Product code: 56040055

**Product name:** NeXXt

 $Leitz\ NeXXt\ .\ Stapling\ capacity:\ 30\ sheets,\ Product\ colour:\ Black,\ Clinch\ type:\ Standard\ clinch.\ Width:\ 42$ 

mm, Depth: 152 mm, Height: 59 mm

| Features                                                       |                                                                                            | Features                                                     |                          |
|----------------------------------------------------------------|--------------------------------------------------------------------------------------------|--------------------------------------------------------------|--------------------------|
| Pinning * Clinch type Type of staple Product colour * Material | Standard clinch 100x P3 24/6, 140x P3 26/6 Black Metal, Plastic 80 g/m² 4 cm 30 sheets Top | Staple remover Staple remover type Weight & dimensions Width | √<br>Integrated<br>42 mm |
| Media weight Throat depth Stapling capacity *                  |                                                                                            | Depth<br>Height<br>Weight                                    | 152 mm<br>59 mm<br>170 g |
| Staples loading system                                         |                                                                                            | <b>Technical details</b> Warranty period                     | 10 year(s)               |