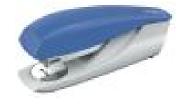

## Leitz NeXXt Standard clinch Blue

**Brand**: Leitz **Product family:** NeXXt Product code: 56040035

**Product name:** NeXXt

 $Leitz\ NeXXt\ .\ Stapling\ capacity:\ 30\ sheets,\ Product\ colour:\ Blue,\ Clinch\ type:\ Standard\ clinch.\ Width:\ 42$ 

mm, Depth: 152 mm, Height: 59 mm

| Features                                                                                                     |                                                                                                  | Features                                                                         |                                      |
|--------------------------------------------------------------------------------------------------------------|--------------------------------------------------------------------------------------------------|----------------------------------------------------------------------------------|--------------------------------------|
| Pinning * Clinch type Type of staple Product colour * Material Media weight Throat depth Stapling capacity * | Standard clinch  100x P3 24/6, 140x P3 26/6  Blue  Metal, Plastic  80 g/m²  4 cm  30 sheets  Top | Staple remover Staple remover type Weight & dimensions Width Depth Height Weight | Integrated  42 mm 152 mm 59 mm 170 g |
| Staples loading system                                                                                       |                                                                                                  | Technical details Warranty period                                                | 10 year(s)                           |
|                                                                                                              |                                                                                                  | Training period                                                                  | 10 year(5)                           |