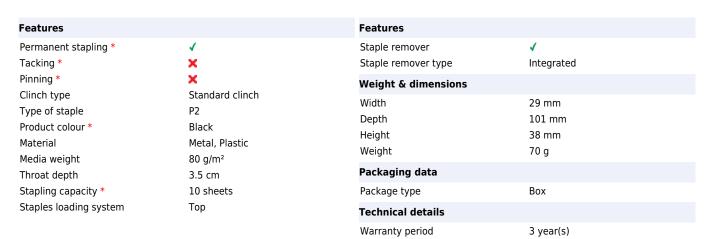

## Leitz NeXXt 56170095 stapler Standard clinch Black

Brand : Leitz Product family: NeXXt Product code: 56170095

**Product name:** 56170095

Leitz NeXXt 56170095. Stapling capacity: 10 sheets, Product colour: Black, Clinch type: Standard clinch.

Width: 29 mm, Depth: 101 mm, Height: 38 mm. Package type: Box

4002432132553

Disclaimer. The information published here (the "Information") is based on sources that can be considered reliable, typically the manufacturer, but this Information is provided "AS IS" and without guarantee of correctness or completeness. The Information is only indicative and can be changed at any time without notification. No rights can be based on the Information. Suppliers or aggregators of this Information do not accept any liability with regard to the content of (web)pages and other documents, including its Information. The publisher of the Information can not be held liable for the content of 3rd party websites that are linking this Information or are linked to from this Information. You as the User of the Information are solely responsible for the choice and usage of this Information. You are not entitled to transfer, copy or otherwise multiply or distribute the Information. You are obliged to follow the directions of the copyright owner(s) with regard to the use of the Information. Exclusively Dutch law is applicable. With regard to price and stock data on the site, the publisher followed a number of starting points, which are not necessarily relevant for your private or business circumstances. Therefore, the price and stock data are only indicative and are subject to changes. You are personally responsible for the way you use and apply this information. As a user of the Information or sites or documents in which this Information is included, you will adhere to standard fair use including avoidance of spamming, ripping, intellectual-property violations, privacy violations, and any other illegal activity.