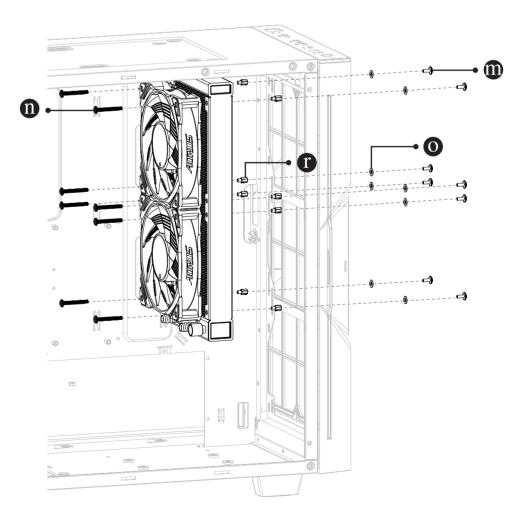

## **Installing the Mounting Bracket**

**Cable Connection** 

Screws are for use on AORUS chassis model AC300G and AC300W only.