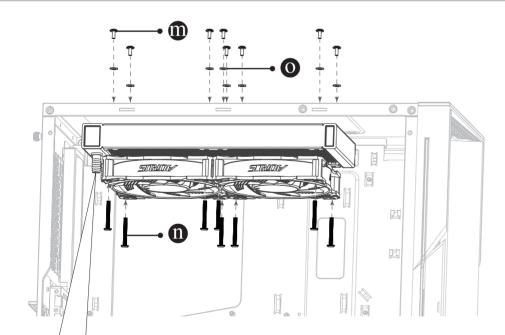

## **Installing the Mounting Bracket**

**Cable Connection** 

Screws are for use on AORUS chassis model AC300G and AC300W only.