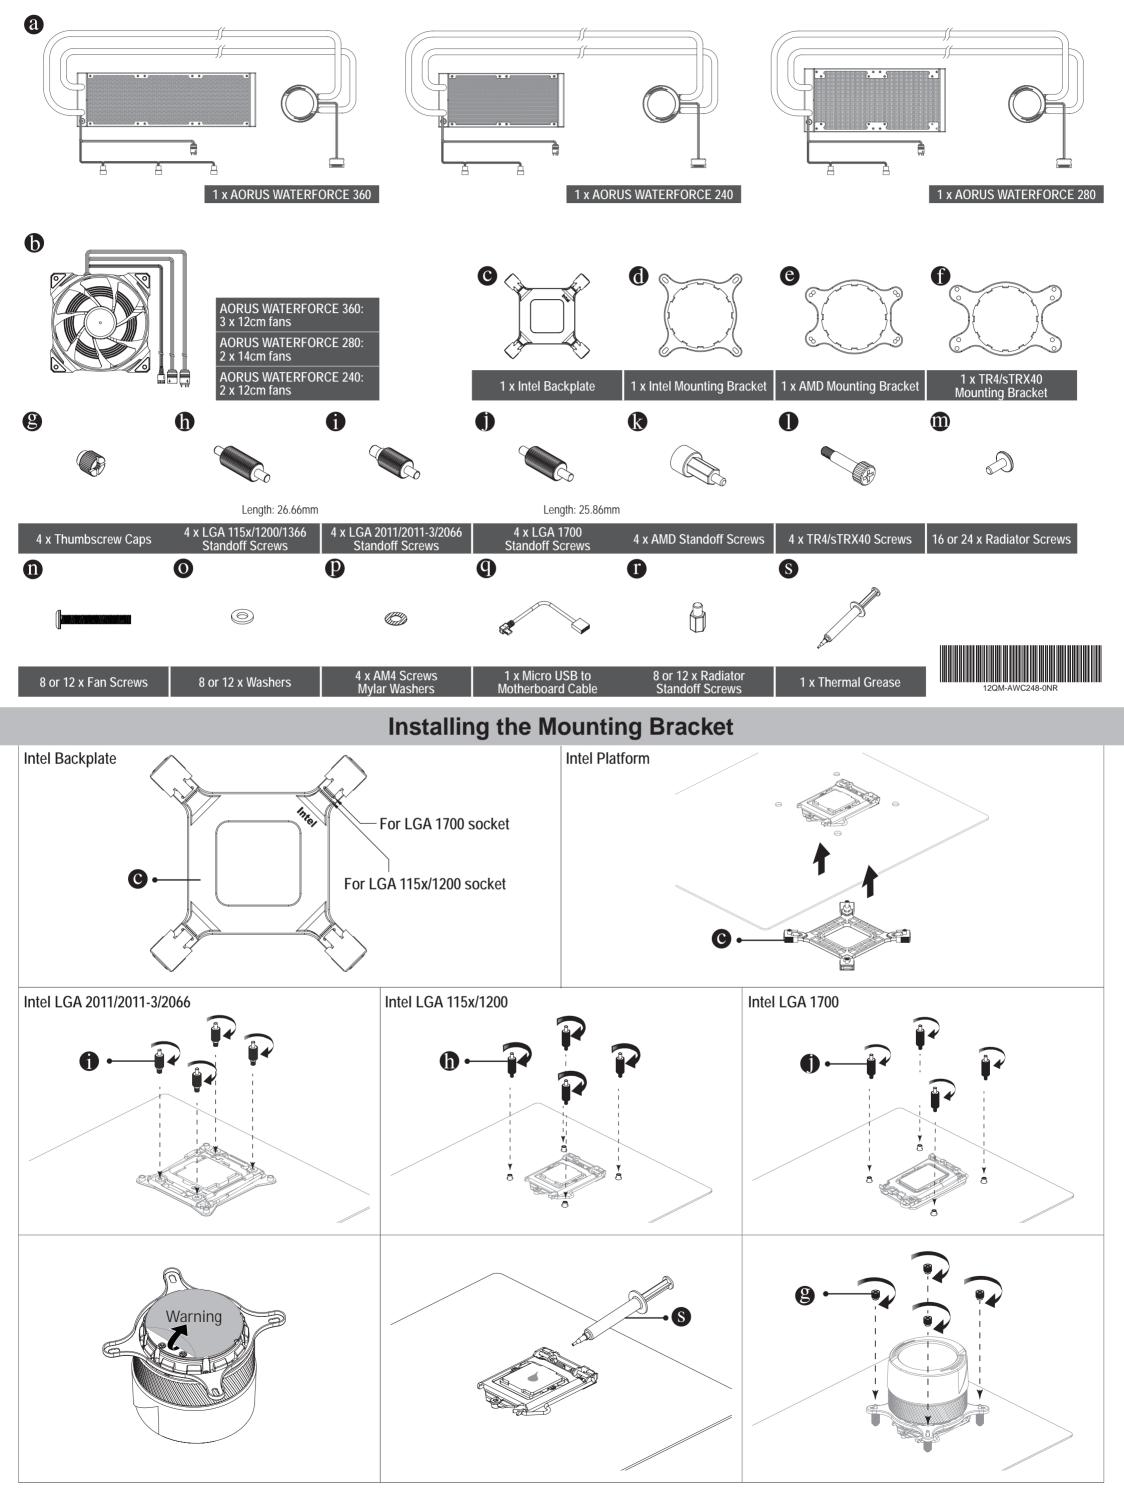

# **AORUS WATERFORCE Quick Installation Guide**

### **Package Contents:**

## **Installing the Mounting Bracket**

**Cable Connection** 

Screws are for use on AORUS chassis model AC300G and AC300W only.