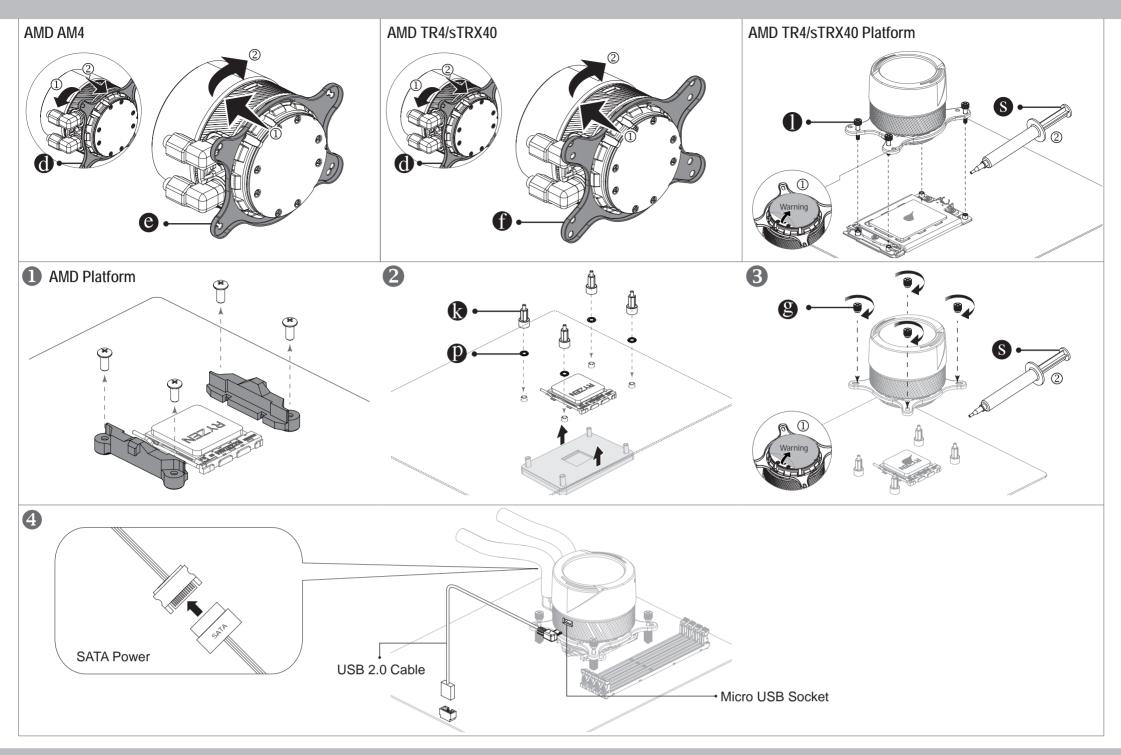

## **Installing the Mounting Bracket**

**Cable Connection** 

Screws are for use on AORUS chassis model AC300G and AC300W only.