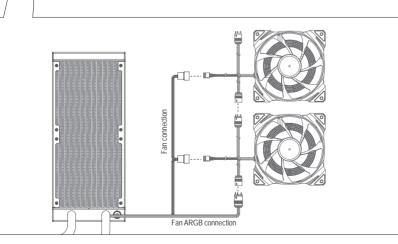

## **Installing the Mounting Bracket**

**Cable Connection** 

Screws are for use on AORUS chassis model AC300G and AC300W only.