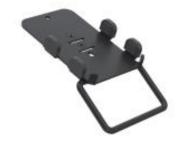

## Ergonomic Solutions Zettle Reader 2 MultiGrip™ (with handle)

Brand: Ergonomic Solutions Product code: IZET201-MH-02

**Product name :** Zettle Reader 2 MultiGrip™ (with

handle)

Zettle Reader 2 MultiGrip™ (with handle)

Ergonomic Solutions Zettle Reader 2 MultiGrip™ (with handle):

MultiGrip is our tried and tested payment adapter solution to fit the largest possible range of new and existing payment terminals. Our patented friction pad design ensure the terminal is gripped securely and held in place and compatible with all our pole mounting and card terminal stand systems, there is a MultiGrip solution for every requirement.

Ergonomic Solutions Zettle Reader 2 MultiGrip™ (with handle). Material: Metal, Compatibility: Reader 2,Reader 2. Width: 79.4 mm, Depth: 143.5 mm, Height: 43.2 mm. Package width: 250 mm, Package depth: 297 mm, Package height: 121 mm