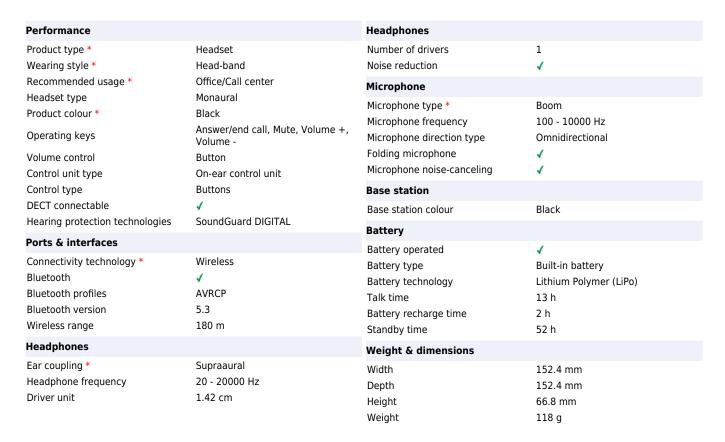

## POLY Savi 7310 Office DECT 1880-1900 MHz Single Ear Headset

Brand: POLY Product code: 8D3G3AA

Product name: Savi 7310 Office DECT 1880-1900 MHz

Single Ear Headset

- Savi 7300 headsets don't just meet security expectations, they exceed them with secure pairing, 128-bit authentication, and military-grade features, such as 256-bit AFS encryption. Conversations stay private and secure.
- With 2x better density than other DECT™ headsets, more people in shared spaces benefit from wireless headsets with clear, interference-free audio. IT can deploy more Savi 7300 Office Series compared to other DECT™ headsets without concern.
- Make sure nearby conversations are not overheard. The noise-canceling microphone enhanced with Poly Acoustic Fence technology, that meets the Microsoft Teams Open Office specification, private conversations stay private<sup>[1]</sup>.

Savi 7310 Office DECT 1880-1900 MHz Single Ear Headset

## Ensure secure conversations

Keep conversations private. With up to 2x better density, this secure DECT™ wireless headset is an ideal choice for financial, medical, government, and contact centers or anywhere sensitive conversations happen.