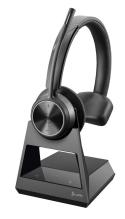

## POLY Savi 7310 Office DECT 1880-1900 MHz Single Ear Headset

Brand: POLY Product code: 8D3G3AA

Product name: Savi 7310 Office DECT 1880-1900 MHz

Single Ear Headset

- Savi 7300 headsets don't just meet security expectations, they exceed them with secure pairing, 128-bit authentication, and military-grade features, such as 256-bit AFS encryption. Conversations stay private and secure.
- With 2x better density than other DECT™ headsets, more people in shared spaces benefit from wireless headsets with clear, interference-free audio. IT can deploy more Savi 7300 Office Series compared to other DECT™ headsets without concern.
- Make sure nearby conversations are not overheard. The noise-canceling microphone enhanced with Poly Acoustic Fence technology, that meets the Microsoft Teams Open Office specification, private conversations stay private<sup>[1]</sup>.

Savi 7310 Office DECT 1880-1900 MHz Single Ear Headset