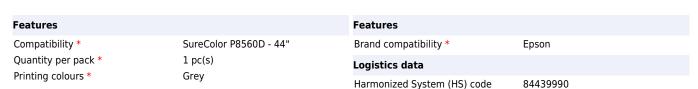

## Epson UltraChrome PRO6 ink cartridge 1 pc(s) Grey

Brand : Epson Product code: C13T48ME00

Product name: UltraChrome PRO6

UltraChrome PRO6, 700 ml, Grey

Epson UltraChrome PRO6 ink cartridge 1 pc(s) Grey:

Epson UltraChrome PRO6. Printing colours: Grey, Quantity per pack: 1 pc(s)

8715946692944

Disclaimer. The information published here (the "Information") is based on sources that can be considered reliable, typically the manufacturer, but this Information is provided "AS IS" and without guarantee of correctness or completeness. The Information is only indicative and can be changed at any time without notification. No rights can be based on the Information. Suppliers or aggregators of this Information do not accept any liability with regard to the content of (web)pages and other documents, including its Information. The publisher of the Information can not be held liable for the content of 3rd party websites that are linking this Information or are linked to from this Information. You as the User of the Information are solely responsible for the choice and usage of this Information. You are not entitled to transfer, copy or otherwise multiply or distribute the Information. You are obliged to follow the directions of the copyright owner(s) with regard to the use of the Information. Exclusively Dutch law is applicable. With regard to price and stock data on the site, the publisher followed a number of starting points, which are not necessarily relevant for your private or business circumstances. Therefore, the price and stock data are only indicative and are subject to changes. You are personally responsible for the way you use and apply this information. As a user of the Information or sites or documents in which this Information is included, you will adhere to standard fair use including avoidance of spamming, ripping, intellectual-property violations, privacy violations, and any other illegal activity.