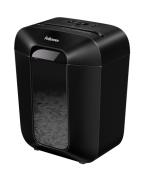

## Fellowes LX Series Powershred LX45 paper shredder Cross shredding 70 dB Black

Brand : Fellowes Product family: LX Series Product code: 4401501

Product name: Powershred

LX45

Fellowes Paper Shredder LX45 8 Sheet Cross Cut Shredder with 17 Litre Bin High Security P4

Fellowes LX Series Powershred LX45 paper shredder Cross shredding 70 dB Black:

The essential shredder for any home office, the LX45 cross-cut paper shredder shreds 8 sheets of A4 paper per pass into 4 x 37 mm cross-cut particles (security level P-4), so you can be sure that your confidential work documents have been disposed of securely. The paper shredders powerful cross-cut cutters will not only shred your documents but can shred staples, paper clips and credit cards too. Designed with safety in mind, the patented Safety Lock prevents your Fellowes cross-cut shredder from accidentally being activated. The LX45 paper shredder will shred continuously for up to 6 minutes before requiring a 20 minute cool down period. Fellowes shredders are built to last with solid steel cutters, a powerful motor and parts that are engineered to outperform our competitors.