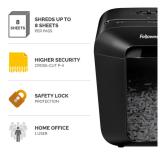

Fellowes LX Series Powershred LX45 paper shredder Cross shredding 70 dB Black:

The essential shredder for any home office, the LX45 cross-cut paper shredder shreds 8 sheets of A4 paper per pass into 4 x 37 mm cross-cut particles (security level P-4), so you can be sure that your confidential work documents have been disposed of securely. The paper shredders powerful cross-cut cutters will not only shred your documents but can shred staples, paper clips and credit cards too. Designed with safety in mind, the patented Safety Lock prevents your Fellowes cross-cut shredder from accidentally being activated. The LX45 paper shredder will shred continuously for up to 6 minutes before requiring a 20 minute cool down period. Fellowes shredders are built to last with solid steel cutters, a powerful motor and parts that are engineered to outperform our competitors.

| Features                                                                                                                                                      |                                                         | Features                                                                                                    |                                             |
|---------------------------------------------------------------------------------------------------------------------------------------------------------------|---------------------------------------------------------|-------------------------------------------------------------------------------------------------------------|---------------------------------------------|
| Shredding type * Basket capacity Basket volume * Noise level Control type Viewing window Shredding speed Shredding capacity Security level (paper) Duty cycle | 4 x 37 mm Cross shredding 226 sheets 17 L 70 dB Buttons | Safety Paper shredding * Credit cards shredding * Product colour Cut type Entry width Safety lock Handle(s) | Safety Lock    Black Cross cut 22 cm        |
|                                                                                                                                                               | 4000 mm/min<br>8 sheets<br>P-4<br>6 min<br>✓            | Country of origin  Weight & dimensions  Width  Depth  Height  Weight                                        | China  309.6 mm  220.7 mm  401.6 mm  4.2 kg |