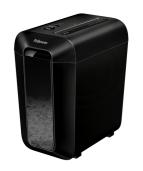

## Fellowes LX Series Powershred LX65 paper shredder Cross shredding 70 dB 4 cm Black

Brand : Fellowes Product family: LX Series Product code: 4400601

Product name: Powershred

LX65

Fellowes Paper Shredder LX65 10 Sheet Cross Cut Shredder with 22 Litre Bin High Security P4

Fellowes LX Series Powershred LX65 paper shredder Cross shredding 70 dB 4 cm Black:

The essential shredder for any home office, the LX65 cross-cut paper shredder shreds 10 sheets of A4 paper per pass into 4 x 40 mm cross-cut particles (security level P-4), so you can be sure that your confidential work documents have been disposed of securely. The paper shredders powerful cross-cut cutters will not only shred your documents but can shred staples, paper clips and credit cards too. Designed with safety in mind, your cross cut paper shredder will automatically disable when hands come into contact with the opening, stopping the cutters immediately. The LX65 paper shredder will shred continuously for up to 6 minutes before requiring a 20 minute cool down period. Fellowes shredders are built to last with solid steel cutters, a powerful motor and parts that are engineered to outperform our competitors.