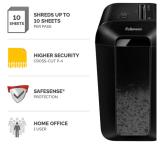

Fellowes LX Series Powershred LX65 paper shredder Cross shredding 70 dB 4 cm Black:

The essential shredder for any home office, the LX65 cross-cut paper shredder shreds 10 sheets of A4 paper per pass into 4 x 40 mm cross-cut particles (security level P-4), so you can be sure that your confidential work documents have been disposed of securely. The paper shredders powerful cross-cut cutters will not only shred your documents but can shred staples, paper clips and credit cards too. Designed with safety in mind, your cross cut paper shredder will automatically disable when hands come into contact with the opening, stopping the cutters immediately. The LX65 paper shredder will shred continuously for up to 6 minutes before requiring a 20 minute cool down period. Fellowes shredders are built to last with solid steel cutters, a powerful motor and parts that are engineered to outperform our competitors.

| Features                                                                                                                                          |                                                               | Features                                                                                                                                |                                               |
|---------------------------------------------------------------------------------------------------------------------------------------------------|---------------------------------------------------------------|-----------------------------------------------------------------------------------------------------------------------------------------|-----------------------------------------------|
| Shredding paper clips * Shredding size * Shredding type * Basket capacity Basket volume * Noise level Control type Viewing window Working width * | ✓ 4 × 40 Cross shredding 303 sheets 22 L 70 dB Buttons ✓ 4 cm | Shredding staples * Safety Paper shredding * Credit cards shredding * Product colour Cut type Entry width Safety lock Country of origin | SafeSense Technology  Black Cross cut 22.2 cm |
| Shredding speed Shredding capacity Auto power off after Security level (paper) Duty cycle                                                         | 4000 mm/min<br>10 sheets<br>6 min<br>P-4<br>6 min             | <b>Weight &amp; dimensions</b> Width Depth Height Weight                                                                                | 233.4 mm<br>371.5 mm<br>408 mm<br>5.31 kg     |