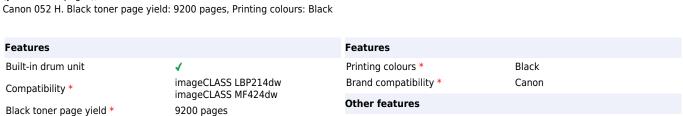

## Canon 052 H toner cartridge Black

Brand : Canon Product code: 2200C001

Product name: 052 H

9200 pages, black

## Canon 052 H toner cartridge Black:

Designed by Canon engineers and manufactured in Canon facilities, GENUINE supplies are developed using precise specifications, so you can be confident that your Canon device will produce high-quality results consistently. High capacity toner options keep up with your busy printing needs, so you have less replacement efforts and more time. The Single-Cartridge System combines the toner and drum into the same unit, which means you only have one consumable to replace. The MF420 series and the LBP210 series use Canon GENUINE Toner 052 Black (yields 3,100 pages) and Toner 052 High Capacity Black (yields 9,200 pages), ISO/IEC standard.