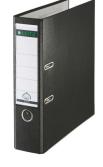

## Leitz 180° Plastic Lever Arch File ring binder A4 Black

Brand: Leitz Product code: 10101095

Product name: 180° Plastic Lever Arch File

A4, 80mm spine, 600 sheet capacity, Black

Leitz 180° Plastic Lever Arch File ring binder A4 Black:

- Prongs always aligned and tested over 12,000 times
- $180^{\circ}$  mechanism makes it easier to add sections to the file, because you can file from both sides when open
- Mechanism opens 50% wider than standard Lever Arch Files, saving time and filing larger amounts of paper in one go
- Heavyweight 100% recycled board covered in PP
- A4, 80mm spine, 600 sheet capacity

Leitz 180° Plastic Lever Arch File. Format: A4, Product colour: Black, Maximum capacity: 600 sheets.

Width: 81 mm, Height: 320 mm, Weight: 487 g

| Features                                                                        |    | Features            |        |
|---------------------------------------------------------------------------------|----|---------------------|--------|
| Format * A4  Product colour Black  Maximum capacity 600 sheet  Spine width 8 cm | A4 | Thumb hole          | ✓      |
|                                                                                 |    | Weight & dimensions |        |
|                                                                                 |    | Width               | 81 mm  |
|                                                                                 |    | Height              | 320 mm |
|                                                                                 |    | Weight              | 487 g  |