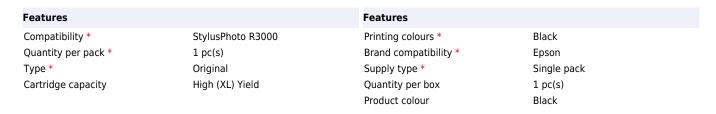

## Epson T1578 ink cartridge 1 pc(s) Original High (XL) Yield Black

Brand: Epson Product code: C13T15784N10

**Product name:** T1578

- Excellent colour stability
- Exceptional light-fastness
- Excellent black and white image quality with three levels of black

## Epson T1578 ink cartridge 1 pc(s) Original High (XL) Yield Black:

Epson UltraChrome K3 inks are well known for their wide gamut and accurate colour rendition with virtually no colour twist. Now, with the addition of newly formulated vivid magenta and vivid light magenta inks, they offer an even wider colour gamut with a dramatically improved range of expression. Epson T1578. Cartridge capacity: High (XL) Yield, Supply type: Single pack, Printing colours: Black, Quantity per pack: 1 pc(s)