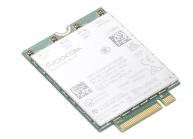

## Lenovo 4XC1M72800 network card Internal WWAN

Brand: Lenovo Product code: 4XC1M72800

Product name: 4XC1M72800

- Fibocom FM350-GL
- Embedded eSIM
- 5G Sub-6 GHz WWAN module
- Dimension: 30 x 52 x 2.3 mm / 1.18 x 2.04 x 0.09 inches
- Interface: M.2 Key-B

ThinkPad Fibocom FM350-GL 5G Sub-6 GHz M.2 WWAN Module for X1 Carbon Gen 11

## Lenovo 4XC1M72800 network card Internal WWAN:

ThinkPad Fibocom FM350-GL 5G Sub-6 GHz M.2 WWAN Module for X1 Carbon Gen 11 is a wireless communication module with receive diversity. It helps provide data connectivity and network with PCIe Gen2 M.2 interface. The 5G Sub-6 GHz WWAN module enhances the network reliability and availability of your ThinkPad, and provides a great cellular solution for travelers to sustain mobility while using PC devices.