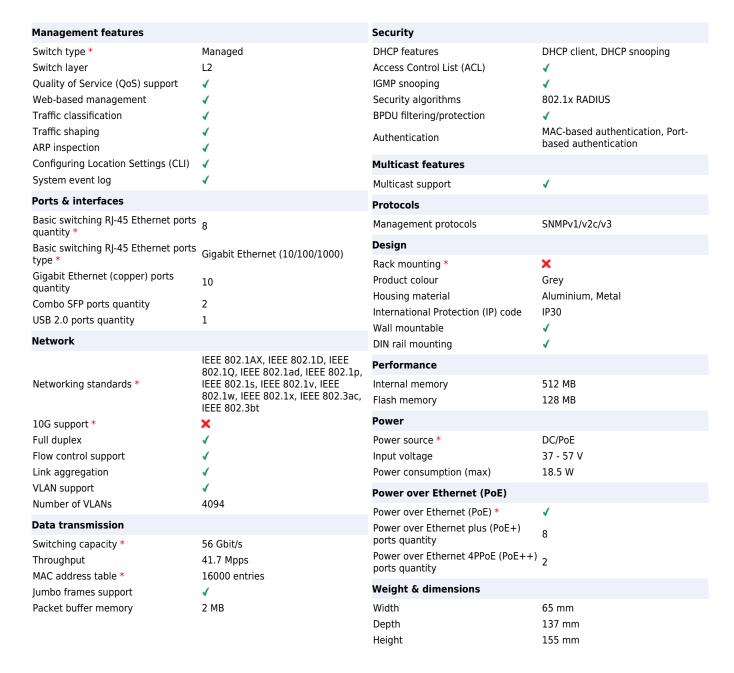

## Allied Telesis IE220-10GHX Managed L2 Gigabit Ethernet (10/100/1000) Power over Ethernet (PoE) Grey

Brand : Allied Telesis Product code: AT-IE220-10GHX-80

Product name: IE220-10GHX

8x 10/100/1000T, 2x 1G/10G SFP+, Industrial Ethernet, Layer 2+ Switch, PoE++ Support

## Industrial Ethernet Layer 2+ PoE++ Switches with 10G uplinks

Ruggedized switches built for enduring performance in harsh environments. Power over Ethernet (PoE++) connects and powers environmental, system control, and other key IIoT devices for a reliable and high-performing solution and 10G fiber uplinks ensure capacity for demanding edge applications. The IE220 Series enables safety, security, and smooth operation for building automation, intelligent transportation, and smart city networks.